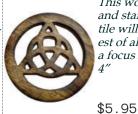

RA46B

\$9.95

\$15.95

brass, this open-cut Triquetra altar tile is an elegant piece, certain to endure as vou use its mystical imagery upon your altar.

Created out of silver-plated

\$5.95 Pentagram altar tile 4"

Ankh brass 2 3/8" x4 "

This wonderfully carved and stained wooden altar tile will fit in even the smallest of altar spaces and act as a focus for your workings.

Triquetra altar tile 4"

This wonderfully carved and stained wooden altar tile will fit in even the smallest of altar spaces and act as a focus for your workings.