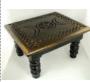

**RA488** 

RAP1

Wooden Pentagram altar tile 6"

Triquetra open cut altar tile 3"

Solid wooden altar tile functions as a coaster for your incense burners and other hot objects while at the same time being an addition to any altar.