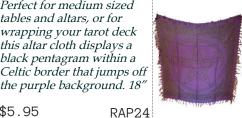

\$13.95

RAC013

RAC88

Purple Triquetra altar cloth 36"x36"

\$9.95

RAC36

Celtic altar or tarot cloth 18" x 18"

With an ornate black Celtic border jumping off of its purple background, and accenting an inner circle arrangement of further knot work, this cloth has been created to accent your altar.

\$4.95

Triple Moon altar cloth 18" x 18"

\$4.95

Pentagram altar cloth 18" x 18"

Perfect for medium sized tables and altars, or for wrapping your tarot deck this altar cloth displays a black pentagram within a Celtic border that jumps off