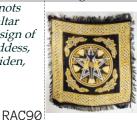

RAC92

\$4.95

Three Pentagram altar cloth 21" x 72" Created in black and gold, this large altar cloth is a celebration of spirituality, portraying a pattern of three silver pentagrams framed in a swirling pattern of Celtic knots. It measures 21" x