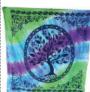

> \$14.95 RAP79WP

Tree of Life altar cloth 18" x 18"

A beautiful Tree of Life altar cloth, featuring a large central Tree of Life with root & branch joined in a complex Celtic knot symbolizing the eternal cycle of life & Death, 18" x 18" 100% rayon.