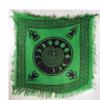

Moon Cat cloth 3' x 3'

**& & & & & &** 

RPEN6

\$4.95

Altar Cloths

RPEN3

Green Man cloth 3' x 3'

Worn as a scarf or used to decorate your altar, this cloth depicts the Greenman; the guardian of nature, father of renewal, and a figure of fertility and rebirth. 36"