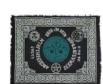

Ouija-Board Altar cloth, designed to aid your pendulum work, divination, and dowsing. This cloth measures 24" x 30".

\$18.95 RAC89TL

Moon Phase altar cloth 18" x 18"

Surrounded in intricate Celtic knot designs and ancient goddess symbols, the center of this deep green altar cloth portrays an intricate spiral maze encircled in the phases of the moon.