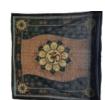

\$45.95

RAAC7

\$13.95

RAC008

36" x 36" Om Lotus altar cloth

Om Lotus altar cloth, has a black based back drop, adorned with a centered Om Lotus, the lotus pedals are vellow and black based with brown and butterscotch toning that accentu-