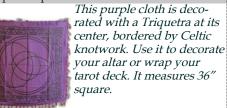

\$12.95

RAC012

Made of heavy black cloth, this 24" x 24" altar cloth displays a silver Triquetra at its center, bordered by golden Celtic Knots. Perfect for decorating your altar or

\$11.95 RAC24

Greenman altar/tarot cloth 36" x 36"