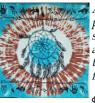

\$13.95 RAC009 36" x 36" Shield Knot altar cloth

Tie dyed in greens and blacks, this powerful shield in Celtic knots can be used for altar or your favorite space. 100% cotton. 36"x36"

\$13.95 RAC010 36" x 36" Dreamcatcher altar cloth

Dream catcher and Native American symbols are displayed across this earth and sky toned tie dye. Use as an altar cloth or to cover a table or any accent for your favorite space. 100% cotton.

\$13.95

RAC011