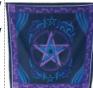

\$4.95 RASC93

36" x 36" Pentagram altar cloth

This tapestry has a centered pentagram, and Celtic designing, can be used for your spiritual space as a display, cover, or accent. It's base color is black with purple and turquoise tones