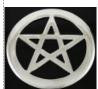

Cut-Out Pentagram altar tile 5 3/4"

RPCRB3

Pentagram altar tile 23/4"

Crafted of white metal to be a silvery presence of light and mysticism upon your alter, this altar tile depicts an interwoven pentagram as a potent symbol of the elements united and ruled

Pentagram altar tile 4"

Bring the mysticism and magic of the pentacle into your sacred space with this 4", silver-plated altar tile and use it to aid within your rituals, ceremonies, and

\$13.95

\$22.95

Goddess cloth 3' x 3'