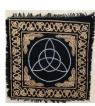

\$12.95

RAC012

Made of heavy black cloth, this 24" x 24" altar cloth displays a silver Triquetra at its center, bordered by golden Celtic Knots. Perfect for decorating your altar or

\$11.95 RAC24

Greenman altar/tarot cloth 36" x 36"