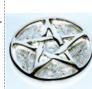

**RA488** 

RAP1

Wooden Pentagram altar tile 6"

Triquetra open cut altar tile 3"

Solid wooden altar tile functions as a coaster for your incense burners and other hot objects while at the same time being an addition to any altar.

Woodland Pentagram tile 3"

\$5.95 **RA487** 

3" Pentagram altar tile

This altar tile is an elegant addition to any altar or sacred space. Made of silver plated brass, it beautifully displays a Pentagram. 3" sizes may vary slightly.