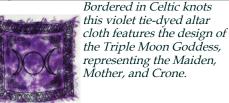

\$9.95

RAP36

Triquetra altar cloth 36" x 36"

The Triquetra most often represents the Maiden, Mother and Crone of the Goddess, but can also represent Mind, Body, and Spirit as well as Father, Son, and Holy Spirit.