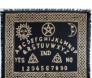

The verdant Greenman is portraved on this altar cloth, with swirling Celtic knot work and oak leaves at his borders, to help bring the power of nature and renewal to your altar.

\$14.95

RAC87

Tree of Life Ouija-Board altar cloth 24"x30"

Ouija-Board Altar cloth, designed to aid your pendulum work, divination, and dowsing. This cloth measures 24" x 30".

\$18.95 RAC89TL

Moon Phase altar cloth 18" x 18"

Surrounded in intricate Celtic knot designs and ancient goddess symbols, the center of this deep green altar cloth portrays an intricate spiral maze encircled in the phases of the moon.