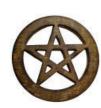

Woodland Pentagram tile 3"

\$5.95 **RA487** 

3" Pentagram altar tile

This altar tile is an elegant addition to any altar or sacred space. Made of silver plated brass, it beautifully displays a Pentagram. 3" sizes may vary slightly.