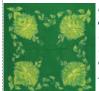

Moon Cat cloth 3' x 3'

**& & & & & &** 

RPEN6

\$4.95

Altar Cloths

RPEN3

Green Man cloth 3' x 3'

Worn as a scarf or used to decorate your altar, this cloth depicts the Greenman; the guardian of nature, father of renewal, and a figure of fertility and rebirth. 36"