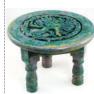

\$115.95 RAT646B Ankh 3 1/2" x 6 1/2" brass

health.

\$8.95

Antiqued Triple Moon altar 6"

Greenman altar table 8"

This small antiqued altar table features the symbol of the Triple Moon in representation of the Maiden, Mother, and Crone, and can readily fit in many travel bags. 6 x 6 x 4"