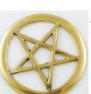

Soapstone Triquetra altar tile 3"

RAT48

Soapstone Pentagram tile 3"

Representative of the four elements ruled by the divine, this pentagram altar tile has been lovingly carved of soapstone.

Brass Cut-Out Pentagram 3"

Soapstone Triple Moon tile 3"

The timeless symbol of the pentagram has been created here, cut from brass so as to be a fine addition to your altar or sacred space.

Carved soapstone, this altar

tile depicts the triple moon