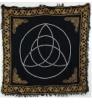

\$12.95

RAC012

Made of heavy black cloth, this 24" x 24" altar cloth displays a silver Triquetra at its center, bordered by golden Celtic Knots. Perfect for decorating your altar or

\$11.95 RAC24

Greenman altar/tarot cloth 36" x 36"