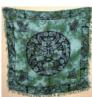

Ouija-Board Altar cloth, designed to aid your pendulum work, divination, and dowsing. This cloth measures 24" x 30".

\$18.95 RAC89TL

Moon Phase altar cloth 18" x 18"

Surrounded in intricate Celtic knot designs and ancient goddess symbols, the center of this deep green altar cloth portrays an intricate spiral maze encircled in the phases of the moon.