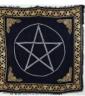

\$4.95

RAC91

Pentagram altar cloth 36"x36"

This altar cloth proudly displays a pentacle, bordered in a ring of Celtic knots, displayed in black against a purple background. Fabric is 100% rayon, measures 36"