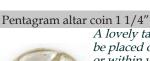

a green dye to tint and bring

out the grains of the wood.

\$28.95

many.

RAT646S

**FANKS** 

A lovely talisman that can be placed on your altar or within your mojo bag, the Pentagram Altar Coin is a small plate depicting an interwoven pentagram sculpted of silver-plated