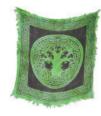

> \$14.95 RAP79WP

Tree of Life altar cloth 18" x 18"

A beautiful Tree of Life altar cloth, featuring a large central Tree of Life with root & branch joined in a complex Celtic knot symbolizing the eternal cycle of life & Death, 18" x 18" 100% rayon.