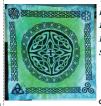

> \$14.95 RAP79WP

Tree of Life altar cloth 18" x 18"

A beautiful Tree of Life altar cloth, featuring a large central Tree of Life with root & branch joined in a complex Celtic knot symbolizing the eternal cycle of life & Death, 18" x 18" 100% rayon.