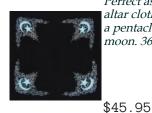

\$45.95

RAAC1

RPEN4

\$45.95

RAAC2

Celtic Moon cloth 3' x 3'

Perfect as a scarf or as an altar cloth, this cloth depicts a pentacle and a crescent moon. 36″ x 36″

Rune Mother cloth 3' x 3'