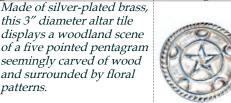

\$9.95

3 3/4" resin Goddess altar tile (assorted colors), sold separately, our choice.

\$9.95

moon symbol.

RAP4

\$5.95

Last Updated - April 18, 2019 11:33 AM

this 3" diameter altar tile displays a woodland scene of a five pointed pentagram seemingly carved of wood and surrounded by floral patterns.