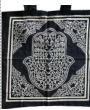

things celestial and other-

wise. Single sided .18" x

the balance found in all

18" x 18"

\$8.95 Tree Coexist tote bag

This 100% cotton tote bag, displaying a Tree and coexist symbols, tie dyed. 18" x 18"

Greenman Tote Bag

Featuring the Greenman on its sides, this 100% cotton Greenman Tote Bag features a leaf and Celtic knot design surrounding the legendary face of the Greenman. 18"

\$8.95 RBC74

\$8.95 18" x 18" Pentagram tote bag