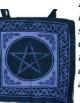

\$2.25

RV57PU

RB74DC

RB74ETT

Bag Velveteen 5 x 7 Red

Triquetra tote bag

This red velveteen bag is perfectly suited for the creation of mojo bags, spell sachets and other such magical devices. 5" x 7"

This 100% cotton tote bag,

an ancient symbol for the

displaying a Triquetra;

things. 18" x 18"

\$2.25

RV57R

RB74CG

Triquetra tote bag

18" x 18" Triquetra purple/ black tote bag