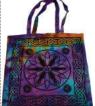

Goddess Pentagram Triquetra tote bag is tie dyed and well stitched. Goddess forms emanate from the center with a circle surrounded by woven Celtic design. 18" x 18"

\$8.95

RB74GPT

\$8.95

This 100% cotton tote bag, displaying a Hand of Compassion, white on black. 18" x 18"