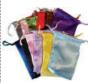

FSC76TM

12 pk 1 3/4" x 2" Satin pouches mixed colors

Satin drawstring pouches pack has 12 individual bags in each pack. Vibrant fabric, the colors range across the spectrum. Use for mojo, magick, treasures, lucky charms or whatever you

\$10.95

RSDP12

12 pk 4" x 5" Satin pouches mixed colors

Satin drawstring pouches pack has 12 individual bags in each pack. Vibrant fabric, the colors range across the spectrum. Use for mojo, magick, treasures, lucky charms or whatever you

\$16.95

RSDP45

Satin pouches

Satin drawstring pouches

pack has 12 individual bags in each pack. Vibrant fabric, the colors range across the spectrum. Use for mojo, magick, treasures, lucky charms or whatever you

\$14.95

RSDP34

12 pk 6" x 8" Satin pouches mixed colors

Satin drawstring pouches pack has 12 individual bags in each pack. Vibrant fabric, the colors range across the spectrum. Use for mojo, magick, treasures, lucky charms or whatever you

\$29.95

RSDP68