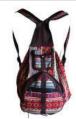

Red bag 3" x 4"

Intended for gris gris bags and other magical creations, this red bag is perfect for safekeeping small items or filling with spell ingredients.

\$1.95

**RRED** 

Pentagram Goddess backpk

This backpack displays a central pentagram overlaid with a Goddess figure; surrounded by a Celtic knot border. The shoulder straps serve as the cinch to pull the top closed. 17" x 20"