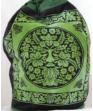

\$1.95

**RGRE** 

Green Man backpk

This canvas backpack with a large circular Green Man design has two shoulder straps that also serve as the cinch for the top opening which pulls closed. 17" x

\$22.95

FSC76GM