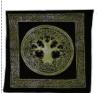

This tote bag is a great way to go green and celebrate the balance found in all things celestial and otherwise. Single sided .18" x 18' Tree of Life tote bag

This 100% cotton tote bag features a Celtic knot work designs and a Tree of Life decorating both of its sides. 18" x 18"