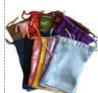

# 12 pk 2 3/4" x 3" Satin pouches mixed colors 12 pk 3" x 4" Satin pouches mixed colors

Satin drawstring pouches pack has 12 individual bags in each pack. Vibrant fabric, the colors range across the spectrum. Use for mojo, magick, treasures, lucky charms or whatever you

\$11.95

RSDP23

12 pk 5" x 6" Satin pouches mixed colors Satin drawstring pouches pack has 12 individual bags in each pack. Vibrant fabric, the colors range across the spectrum. Use for mojo, magick, treasures, lucky charms or whatever you

\$25.95

RSDP56