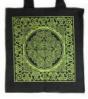

Ganesha tote bag

A light waited, 100% cotton tote bag, having 2 carry or shoulder straps. Having a Ganesha poised at center.

Celtic Knot Tote Bag

This 100% cotton tote bag, displaying a Celtic Knot; an ancient symbol for the interconnected nature of all things. 18" x 18"