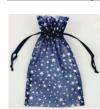

\$1.25 23/4" x 3" White organza w/ Silver Stars

Made of sheer, white fabric imprinted with silver stars, this organza bag is great for holding small treasures. Usable cinch corded area. 2  $3/4'' \times 3''$ 