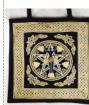

Ganesha tote bag

A light waited, 100% cotton tote bag, having 2 carry or shoulder straps. Having a Ganesha poised at center.

Celtic Knot Tote Bag

This 100% cotton tote bag, displaying a Celtic Knot; an ancient symbol for the interconnected nature of all things. 18" x 18"