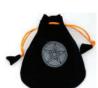

RVBTG5

Triple Moon & Pentagram Black Bag 5"

Decorated with an Triple Moon and Pentagram on both of its sides, this black velveteen bag closes with a draw string, and is a great tool for use in the creation of a gris gris bag, mojo bag,