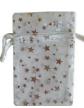

\$1.25 23/4" x 3" White organza w/ Silver Stars

Made of sheer, white fabric imprinted with silver stars, this organza bag is great for holding small treasures. Usable cinch corded area. 2  $3/4'' \times 3''$ 