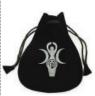

Featuring the Triple Goddess, the triple moon sym-

bol of the Maiden, Mother

drawstring bag is perfect for

the creation of mojo bags or

and Crone, this black

\$3.95 Triple Goddess Velveteen **RVBH** 

**RVBA** 