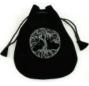

\$3.95 **RVBTM**  Tree of Life Velveteen Bag 5"

The Tree of Life is a powerful symbol of the union between all things earthly and divine, making this bag a powerful tool for spells, gris gris bags, and mojo bags. 5"