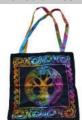

# Mandala Tree Tote Bag

This is black based tie die, cloth tote bag, is made of a soft comfortable cloth, it has an intriguing swirl patterned border, squared around a Mandala Tree of Life at Center, with Celtic