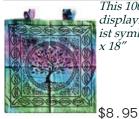

# Mandala Tree Tote Bag

This is black based tie die, cloth tote bag, is made of a soft comfortable cloth, it has an intriguing swirl patterned border, squared around a Mandala Tree of Life at Center, with Celtic

\$8.95

RB74MTR

RB74SS

RB74TS

**RBUP** 

Peace Sign Tote Bag

Boldly displaying a peace sign, this black, cotton tote bag is accented by swirling tie-dye designs. Double sided. 18″ x 18′

\$8.95