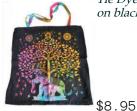

\$8.95

\$8.95

RB74ETP

RB74H0C

RB74CM

Elephant Tote Bag

Tie Dyed Elephant and tree on black. 100% cotton.

Goddess tote bag

# Mandala Tree Tote Bag

This is black based tie die, cloth tote bag, is made of a soft comfortable cloth, it has an intriguing swirl patterned border, squared around a Mandala Tree of Life at Center, with Celtic