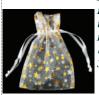

23/4" x 3" White organza w/ Gold Stars

Made of sheer fabric imprinted with gold stars, this organza bag is great for holding small treasures. Usable cinch corded area. 2 3/4" x 3"

\$1.25 23/4" x 3" White organza