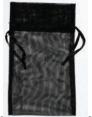

R033WH

R034BK

\$1.25 RO33WS

\$1.10

3" x 4" Black organza

A shimmering black organza pouch with drawstring. Silk, Cotton. this bag is perfect for small treasures and money magic spells, or gifts. Usable cinch corded area. 3"x4".