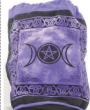

Sun & Moon Tote Bag

dom, this tote bag displays a Triple Moon symbol with a pentagram. Double sided.

Representative of the triple

goddess and her mystic wis-

This tote bag is a great way

to go green and celebrate