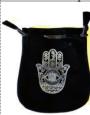

\$3.95

Hand of Compassion Black Bag 5"

Decorated with a centered Hand of Compassion, or Hamsa Hand on both of its sides, this black velveteen bag closes with a draw string, and is a great tool for use in the creation of a gris