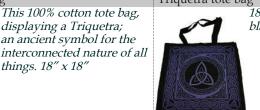

\$2.25

RV57PU

RB74DC

RB74ETT

Bag Velveteen 5 x 7 Red

Triquetra tote bag

This red velveteen bag is perfectly suited for the creation of mojo bags, spell sachets and other such magical devices. 5" x 7"

This 100% cotton tote bag,

an ancient symbol for the

displaying a Triquetra;

things. 18" x 18"

\$2.25

RV57R

RB74CG

Triquetra tote bag

18" x 18" Triquetra purple/ black tote bag