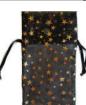

# 23/4" x 3" Black organza w/ Gold Stars

\$1.25

Made of sheer fabric imprinted with gold stars, this organza bag is great for holding small treasures. Usable cinch corded area. 2 3/4" x 3"

23/4" x 3" Black organza