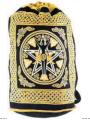

# Triple Moon backpk

This canvas backpack with a large central Triple Moon & Pentacle design has two shoulder straps that also serve as the cinch for the top opening which pulls closed. 17" x 20"

\$22.95

FSC76TM

12 pk 1 3/4" x 2" Satin pouches mixed colors

Satin drawstring pouches pack has 12 individual bags in each pack. Vibrant fabric, the colors range across the spectrum. Use for mojo, magick, treasures, lucky charms or whatever you