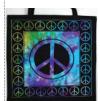

\$8.95

RB74MTR

RB74SS

RB74TS

**RBUP** 

Peace Sign Tote Bag

Boldly displaying a peace sign, this black, cotton tote bag is accented by swirling tie-dye designs. Double sided. 18″ x 18′

\$8.95