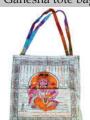

Ganesha tote bag

A light waited, 100% cotton tote bag, having 2 carry or shoulder straps. Having a Ganesha poised at center.

Celtic Knot Tote Bag

This 100% cotton tote bag, displaying a Celtic Knot; an ancient symbol for the interconnected nature of all things. 18" x 18"