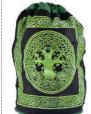

# Tree of Life backpk

This canvas backpack displays a central Tree of Life; surrounded by a Celtic knot border. The shoulder straps serve as the cinch to pull the top closed. 17" x 20°

\$22.95

FSC76TL