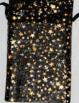

# 23/4" x 3" Black organza w/ Gold Stars

\$1.25

Made of sheer fabric imprinted with gold stars, this organza bag is great for holding small treasures. Usable cinch corded area. 2 3/4" x 3"

23/4" x 3" Black organza