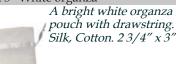

23/4" x 3" Gold organza

A shimmering gold organza pouch with drawstring. Silk, Cotton. 23/4" x 3"

23/4" x 3" Green organza

Closing with a drawstring, this green pouch is made of sheer fabric. Usable cinch corded area. 23/4" x 3"