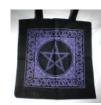

\$8.95

\$8.95

RB74DR

Pentagram Goddess Tote Bag

Hand of Compassion tote bag

Featuring gold and black images on its 100% cotton surface, this tote bag is bordered in intricate Celtic knots while focusing on a complex pentagram. Double sided. 18" x 18