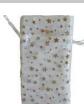

23/4" x 3" White organza w/ Gold Stars

Made of sheer fabric imprinted with gold stars, this organza bag is great for holding small treasures. Usable cinch corded area. 2 3/4" x 3"

\$1.25 23/4" x 3" White organza