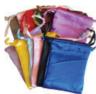

# 12 pk 2 3/4" x 3" Satin pouches mixed colors 12 pk 3" x 4" Satin pouches mixed colors

Satin drawstring pouches pack has 12 individual bags in each pack. Vibrant fabric, the colors range across the spectrum. Use for mojo, magick, treasures, lucky charms or whatever you

\$11.95

RSDP23

12 pk 5" x 6" Satin pouches mixed colors Satin drawstring pouches pack has 12 individual bags in each pack. Vibrant fabric, the colors range across the spectrum. Use for mojo, magick, treasures, lucky charms or whatever you