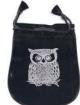

Great for holding small tarot decks, or creating charm bags and gris gris bags, this black velveteen bag displays an image of an perching owl both of its sides. 5″

\$3.95

**RVBOWL** 

**RVBGE** 

gris gris bags. 5" \$3.95