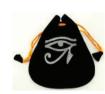

Eye of Horus Velveteen Bag 5"

\$8.95

Featuring the Eye of Horus upon its sides, this black velveteen bag is particularly useful in creating gris gris bags and mojo bags intended for protection spells. 5"