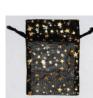

# 23/4" x 3" Black organza w/ Gold Stars

\$1.25

Made of sheer fabric imprinted with gold stars, this organza bag is great for holding small treasures. Usable cinch corded area. 2 3/4" x 3"

23/4" x 3" Black organza