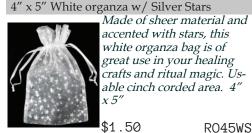

\$1.25 23/4" x 3" White organza w/ Silver Stars

Made of sheer, white fabric imprinted with silver stars, this organza bag is great for holding small treasures. Usable cinch corded area. 2  $3/4'' \times 3''$ 