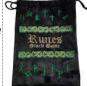

4"x6" black velveteen embroidered bag with pull string top to keep your runes, decks, or treasures secure within it's pouch.

\$5.95

RV46RUN

\$2.25

RV57BG

Bag Velveteen: 5 x 7 Black

This is a black velveteen pouch, associated with protection, intended for storing charms, crystals, talismans and the creation of spell sachets & mojo bags. 5" x 7"