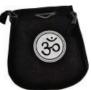

\$3.95

RVPBV4

Om Black Bag 5"

Decorated with an Ankh on both of its sides, this black velveteen bag closes with a draw string, and is a great tool for use in the creation of a gris gris bag or mojo bag. 5"