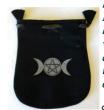

RVBTG5

Triple Moon & Pentagram Black Bag 5"

Decorated with an Triple Moon and Pentagram on both of its sides, this black velveteen bag closes with a draw string, and is a great tool for use in the creation of a gris gris bag, mojo bag,