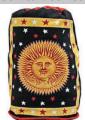

\$22.95

FSC76NPY

Back Packs

Last Updated - April 18, 2019 11:53 AM

Sun & Moon backpk

This canvas backpack features a large central smiling sun with a crescent moon cradling it from beneath. The shoulder straps also serve as the cinch to pull the top closed. 17" x 20"