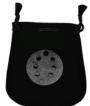

Moon Phases Black Bag 5"

Great for holding small tarot decks, or creating charm bags and gris gris bags, this black velveteen bag displays an image of Moon Phases both of its sides. 5"

\$3.95

**RVBMP** 

5" Owl Velveteen Bag