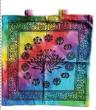

Tote Bags

This 100% cotton tote bag, displaying a dream catcher, green on black. 18" x 18"

Celtic Dragon Tote Bag

Displaying the pattern of a Celtic Dragon, inspired by the designs of the ancient Celts, perfect for carrying everything from ritual tools and yoga gear to groceries. Double sided. 18" x 18"