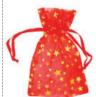

R033RG

R034G0

RO45BG

\$1.25 RO33PU

23/4" x 3" Red organza

A red organza pouch with drawstring. Silk, Cotton.. 2  $3/4'' \times 3''$ 

23/4" x 3" Red organza w/ Gold Stars

Made of sheer fabric imprinted with gold stars, this organza bag is great for holding small treasures. Usable cinch corded area. 2 3/4" x 3"