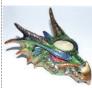

3" Dragon tealight

This dragon head is perfect for holding your tea light candles. Finely detailed and painted a green dragon looks unwaveringly on as he keeps your candle safe. 5 1/2" x 5" with an height of