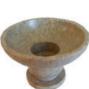

RLIG

Tealight holders

\$2.95

Soapstone Universal holder

Allowing for candles of various sizes, ranging from taper candles to tea lights and pillars, this soapstone candle holder captures the beauty of stone for your altar space. base 2 1/2",

\$15.95

Pillar Holders

CHCS26

Soapstone Universal holder

Allowing for candles of various sizes, ranging from taper candles to tea lights and pillars, this soapstone candle holder captures the beauty of stone for your altar space. base 2 1/2",

\$15.95

CHCS26

CH5D

Soapstone Universal holder

Allowing for candles of various sizes, ranging from taper candles to tea lights and pillars, this soapstone candle holder captures the beauty of stone for your altar space. base 2 1/2",