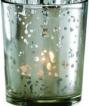

### \$2.95

Votive Holders

CH40W

silver glass Votive holder

A rustic silvered glass cup type votive holder with a delicate "snow on a window" pattern to allow the light of a votive through. Should also fit most tea lights.