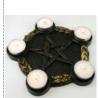

# Pentagram Candle altar plate

A combination of mystical symbolism with practical use, this altar plate displays a pentagram, with five smaller pentagrams settled at each of its points to hold tea light candles. 7" x 3/4"

\$39.95