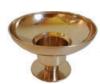

\$29.95

CH513

Seven Pointed Star holder

Simple and affordable, this inexpensive seven-pointed star shaped candle holder is intended to fit C6 or C7 candles.

Brass Universal holder

Quaint teacup style, Brass Chamber stick Taper candle holder, shiny and solid, with handle on side of bottom base. 3 1/4" wide x 2 1/4" high. Úse with C6 or C7 candles.

\$5.95

Brass Chamberstick Taper holder

CH7333

Brass Chamberstick Taper holder

This classically styled, brass chamberstick style tapered candle holder, a finger loop for easy carrying from room to room, making a wonderfully old fashioned accent for household C6's candles.