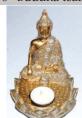

### 6" Buddha tealight

Calling The Earth To Witness / Earth Touching Buddha The most common pose you will find in Thai temples is with the legs crossed, the left hand in the lap, and the right hand

\$17.95