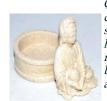

\$21.95

CHT18

3" Kwan Yin tealight

Quan Yin the Chinese goddess of mercy and compassion. This resin cast tealight holder depicts her seated resting against a smooth base holder. 4" x 2 1/4" x 3" at widest points, sizes may