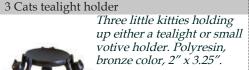

features a wooden handle and a brass bell. Fitting comfortably within your hand and allowing you to safely snuff the candles upon your altar. Brass/wood handle Pinching Candle snuffer



Helping you to extinguish your candles without the messy danger of wax being spilled or splattered, this stainless steel candle snuffer allows you to pinch out the flame of any candle's wick.

\$11.95

CS806

CW001

\$5.95 CS8069W

\$4.50

CS807

Wax Candle Adapter



A sealed pack of 12 wax candle adapters for use in tightening and straightening candles of all sizes in all types of holders.

Lighting stick



These wooden lighting sticks are a great tool that will help you prevent burns and discomfort when lighting candles in tall jars or other difficult to reach places.

RLIG

Tealight holders

\$2.95



Soapstone Universal holder



Allowing for candles of various sizes, ranging from taper candles to tea lights and pillars, this soapstone candle holder captures the beauty of stone for your altar space. base 2 1/2",

3" Dragon tealight



This dragon head is perfect for holding your tea light candles. Finely detailed and painted a green dragon looks unwaveringly on as he keeps your candle safe. 5 1/2" x 5" with an height of

\$16.95

\$16.95

CH010

CHT180

\$16.95

\$21.95

\$0.50

CHCS27

\$21.95

CHT18

3" Kwan Yin tealight



Quan Yin the Chinese goddess of mercy and compassion. This resin cast tealight holder depicts her seated resting against a smooth base holder. 4" x 2 1/4" x 3" at widest points, sizes may

Serenity Hand tealight

Serenity from a single hand. This elegant mudra f