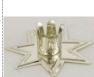

# Gold-toned Fairy Star Chime

Created in the image of a seven pointed Fairy Star, this gold-toned candle holder is designed to readily fit your C4 and CN4 candles.

**CHT260** 

# Silver Fairy Star Chime holder

Created in the image of a seven pointed Fairy Star, this simple aluminum candle holder is designed to readily fit C4 and CN4

candles.

\$0.95

**CHT265** 