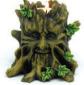

CHT236

3 1/2" Tree Man tealight holder *Tree Man Candle holder, 3* 

*1/2 x 3 x 3 3/4 inch.* 

\$17.95

CHT2834

Last Updated - April 19, 2019 11:43 AM

**CHT575** 