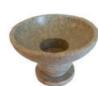

RLIG

Tealight holders

\$2.95

Soapstone Universal holder

Allowing for candles of various sizes, ranging from taper candles to tea lights and pillars, this soapstone candle holder captures the beauty of stone for your altar space. base 2 1/2",

\$15.95

Pillar Holders

CHCS26

Soapstone Universal holder

Allowing for candles of various sizes, ranging from taper candles to tea lights and pillars, this soapstone candle holder captures the beauty of stone for your altar space. base 2 1/2",

\$15.95

CHCS26

CH5D

Soapstone Universal holder

Allowing for candles of various sizes, ranging from taper candles to tea lights and pillars, this soapstone candle holder captures the beauty of stone for your altar space. base 2 1/2",