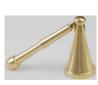

This brass candle snuffer is great for those who lack the space for many tools on their altar. Its extended bell also makes it easier to use with deeper candle holders. Handle 3", bell 2".

4

Brass Candle Snuffer