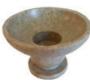

RLIG

Tealight holders

\$2.95

Soapstone Universal holder

Allowing for candles of various sizes, ranging from taper candles to tea lights and pillars, this soapstone candle holder captures the beauty of stone for your altar space. base 2 1/2",

\$15.95

Pillar Holders

CHCS26

Soapstone Universal holder

Allowing for candles of various sizes, ranging from taper candles to tea lights and pillars, this soapstone candle holder captures the beauty of stone for your altar space. base 2 1/2",

\$15.95

CHCS26

CH5D

Soapstone Universal holder

Allowing for candles of various sizes, ranging from taper candles to tea lights and pillars, this soapstone candle holder captures the beauty of stone for your altar space. base 2 1/2",