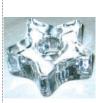

# Glass Star mini holder

Yule Chimes holder

This glass star shaped mini candle holder is a beautiful ornament for the sacred space. Made of thick glass, ĥolds 1/2" round candle.

This beautiful chime candle