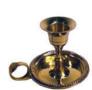

\$5.95

Brass Chamberstick Taper holder

CH7333

Brass Chamberstick Taper holder

This classically styled, brass chamberstick style tapered candle holder, a finger loop for easy carrying from room to room, making a wonderfully old fashioned accent for household C6's candles.