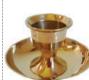

\$29.95

CH513

Seven Pointed Star holder

Simple and affordable, this inexpensive seven-pointed star shaped candle holder is intended to fit C6 or C7 candles.

Brass Universal holder

Quaint teacup style, Brass Chamber stick Taper candle holder, shiny and solid, with handle on side of bottom base. 3 1/4" wide x 2 1/4" high. Úse with C6 or C7 candles.

\$5.95

Brass Chamberstick Taper holder

CH7333

Brass Chamberstick Taper holder

This classically styled, brass chamberstick style tapered candle holder, a finger loop for easy carrying from room to room, making a wonderfully old fashioned accent for household C6's candles.