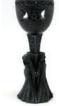

Pentagram snuffer 7"

A long handled pentagram engraved candle snuffer with a free moving deep bell. Black enamel with a gold enamel pentagram that is approximately 7".

Antiqued Branch snuffer

This candle snuffer has been sculpted out of cold cast resin to present itself as though it were carved from a slender wooden branch as the perfect complement to your candle magic.