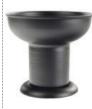

RLIG

Tealight holders

\$2.95

Soapstone Universal holder

Allowing for candles of various sizes, ranging from taper candles to tea lights and pillars, this soapstone candle holder captures the beauty of stone for your altar space. base 2 1/2",

\$15.95

Pillar Holders

CHCS26

Soapstone Universal holder

Allowing for candles of various sizes, ranging from taper candles to tea lights and pillars, this soapstone candle holder captures the beauty of stone for your altar space. base 2 1/2",

\$15.95

CHCS26

CH5D

Soapstone Universal holder

Allowing for candles of various sizes, ranging from taper candles to tea lights and pillars, this soapstone candle holder captures the beauty of stone for your altar space. base 2 1/2",