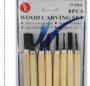

# Candle Accessories

Candle Carving Set

This 8 piece set offers a variety of tools intended for carving wood but absolutely perfect for carving candles as well, helping you to create your personalized magic candles.