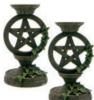

## Maiden Mother Crone candle/incense holder 9 inch tall Maiden Mother

Crone Candle holder / Cone Incense Holder.

\$26.95

CH2833

Last Updated - April 19, 2019 11:43 AM

5 1/2" Pentagram taper (set of 2)

Detailed candle holder set for tapered candles. Features an interwoven pentacle, climbing ivy and rendered wood grain. Made from ground pumice suspended in a resin base. 7/8"