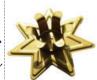

# Gold-toned Fairy Star Chime

Created in the image of a seven pointed Fairy Star, this gold-toned candle holder is designed to readily fit your C4 and CN4 candles.

**CHT260** 