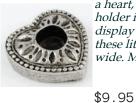

Heart mini Candle Holder

Shaped into the image of a heart, this mini candle holder is a romantic way to display the warm glow of these little candles. 1 1/2 wide. Made in USA

CH5COU

CH5H

Shooting Star mini holder