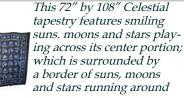

\$25.95

WTRASS

Celestial 72" x 108"

\$30.95

WTTD83

Peace tapestry 72" x 108"

Perfect for decorating your walls, using as a bed spread, or even a couch cover, this 100% cotton tapestry displays a pattern of Peace signs set against a tie-dye backdrop. Colors and tones