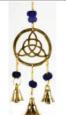

\$15.95 FW505 Brass Triquetra wind chime

This lovely brass wind chime features an intricate Triquetra forming its body, with three small bells dangling from it musically on chains accented by translucent green beads. 11" x 3"