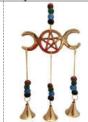

Triple moon symbol is all metal with 3 bells suspended on chain. The windchime is decorated with 4 sets of 4 glass beads. Overall 10"

\$9.95

FW007

FW035

\$12.95 Om Chakra wind chime

Pentagram, Triquetra, Solomon's