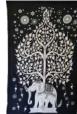

\$24.95

WTCOA

54" x 86" Elephant Tree (tie dye)

This vibrant Tree of Life tapestry, makes a wonderfûl wall hanging or even a top bed cover. It is a universal symbol great for any home or meditation room. 100% cotton. Made in India.

\$24.95

WTETT

Presenting a complex weave of green, vellow and blue flowers mingling with Celtic knots, this Tapestry displays a pentagram, the symbol of earth, air, fire and water linked by Spirit, to

\$30.95