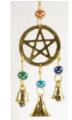

## 7 Chakra Spiral wind chime other. Overall 12" \$6.95 Pentagram wind chime 5" Supporting two copper bells, this wrought iron wind chime depicts the mystical symbol of a pentagram. \$6.95 91/2" Black Pentagram chime Stamped out of brass and painted black, this lightweight pentagram features eight bells that ring musically with every breath of wind. \$9.95