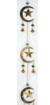

FW514

Peace wind chime

Bring some serenity into your home with the brass Peace Wind Chime. Dangling from a slender chain, it focuses upon a peace sign which supports three musical brass bells.

\$6.95 FW520 Stars and Moons wind chime

\$7.95

This long wind chime is a beautiful piece for the home or sacred space, offering the musical ringing of brass bells alongside stylized images of stars and moons.

\$14.95

FW521

FW513

9" Tree of Life chime