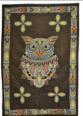

\$19.95

54" x 86" Wiccan Calender

Wonderful wall tapestry with the Wiccan Calendar on the front. Simple yet powerful tapestry.

\$24.95

WTWC

WTTREL

WTTPE

54" x 86" Owl

100% Hand-loomed Cotton, a beautiful center design of an owl front center with warm color designing, with and outlined bordered edge to match, can be used as wall hanging, Table

\$24.95

WTOWL

Seven Chakra tapestry 54" x 86"