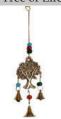

\$7.95

This long wind chime is a beautiful piece for the home or sacred space, offering the musical ringing of brass bells alongside stylized images of stars and moons.

\$14.95

FW521

FW513

9" Tree of Life chime

When you hang this anywhere it is sure to brighten any space. 9" Tree of Life Brass chime with perfect details.

\$6.95

\$6.95

FW7538

29" 3 Tree of Life chime

29" 3 Tree of Life brass windchime.

9" Ankh chime Hanging from a its own chain, this wind chime displays a smooth brass toned Ankh. Hanging from its points are three brass bells hanging beneath. Ankh is  $3'' \times 11/4''$  overall length