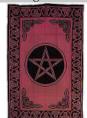

\$19.95

WTMAN

Goddess of Earth 72" x 108"

This 100% cotton tapestry beautifully portrays the Goddess of the Earth within a pentagram and framed by Celtic knots, with the divine feminine represented as creation and rebirth within a

\$30.95

WTNPY

A simple interwoven pentagram on a field of red bordered by Celtic knot work and corner decorations. Made from 100% cotton. 72'

\$30.95

WTPR

This Sun multi color tapestry, has a smiling sun with bright eyes. It is an image that can uplift any room or decor or spiritual setting. 100% cotton. Made in India. 54" x 86".