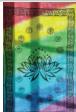

\$22.95

WC80WP

7 Chakra 72" x 108" tapestry

Lotus and Om motif are circled by the primary chakra symbols combined they are some of the most famous symbols toward attaining the highest self. 7 Chakra tapestry is 72" x