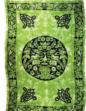

\$14.95

WTGAM

Green Man tapestry 72" x 108"

Bring the majesty of the Greenman, a powerful symbol of rebirth and the magic and mystery of nature, into your life with this 100% cotton wall tapestry, which displays the verdant nature

\$29.95

WTGMG

84" x 96" Skull tapestry

100% Hand-loomed Cotton 84" x 96" can be used as wall hanging, Table Cloth, Bedspreads etc.

\$30.95

WTHPMS

Quan Yin 72" x 108" tapestry

A beautiful tie-dye tapestry featuring a depiction of Quan Yin, (also Kwan Yin, or Kuan Yin) the Bodhisattva of Compassion. 100% hand dyed cotton. 72" x 108"