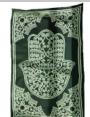

\$28.95

WTGCE

72" x 108" Hand of Compassion tapestry

100% cotton tapestry/bed-spread 72" x 108". Hand of Compassion black & white design. Made in India.

\$29.95

WTHOC

Celtic Knot 72"x108" green, black

This beautiful, 100% cotton wall hanging features an elaborate pattern of Celtic design, featuring tangled Celtic knots and similar, traditional images in a message of intertwined