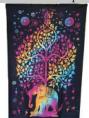

\$24.95

WTCOA

54" x 86" Elephant Tree (tie dye)

This vibrant Tree of Life tapestry, makes a wonderfûl wall hanging or even a top bed cover. It is a universal symbol great for any home or meditation room. 100% cotton. Made in India.

\$24.95

WTETT

Presenting a complex weave of green, vellow and blue flowers mingling with Celtic knots, this Tapestry displays a pentagram, the symbol of earth, air, fire and water linked by Spirit, to

\$30.95