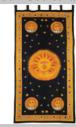

## Sun God curtain 44"x88"

A stunning celestial display in a curtain that may be hung in any window or open wall space. Hand dyed and 100% cotton. 44" x 88"

\$28.95

WC77SG

Suns & Stars curtains 22"x72"

These gauzy cotton curtains, comes as a pair with 2 panels that allows light to filter through. A colorful array of purples turquoise, blue, yellow, orange and green color base, that run