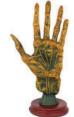

\$29.95

RH711

Alchemy Palmistry Hand

4" Tonna Tessalata shell

3 piece Feasting set

A wonderful tool for magical study, the Alchemy Palmistry Hand depicts a human hand as though it were taken from a corpse. Cold cast resin: 10 1/2" x 5" x 3 1.2''