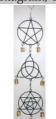

### Three Pentagrams Curtain pair 18"x72"

These gauzy cotton curtains hang are a beautiful addition for your sacred space, with a deep purple coloring that allows light to filter through the Pentagram patterns on its surface.