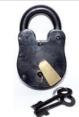

## 4 1/2" Antique lock

Great cast iron lock and kev set. Reminiscent of medieval time with its antiqued design. This is a working lock with a set of antiqued keys. Swivel the the little door on

\$18.95

FLK2