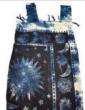

\$32.95

SY437

e e in hu

Sun God curtain 44"x88"

A stunning celestial display in a curtain that may be hung in any window or open wall space. Hand dyed and 100% cotton. 44" x 88"

\$28.95

WC77SG