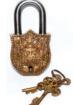

41/2" Buddha lock

Amazing lock and key with symbolic images in the detailed piece as well as on key set. Working lock and key but more for display. 4.5" long and 2.5" wide and comes with 2 keys on a ring.