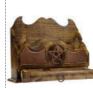

Tree of Life Wooden 15"

Pentagram letter holder 11" A letter holder bearing a pentagram with drawer will hold a few pens, pencils or a *letter opener. Drawer is 8" x* 11/4" x 7/8". Wood. 81/4" x 11" x 3 3/4"