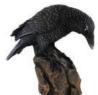

Pentagram wall hanging 9"

SP562

Raven down 5 1/2"

Reminiscent of the poem "The Raven" by Edgar Allen Poe, this detailed statue portrays a raven looking down, offering somewhat of a more sinister perspective upon the noble raven. 5