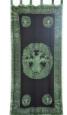

\$32.95

SG546

Greenman plaque

An amazing Greenman wall plaque created with built up levels of detail made of leaves, clover, vines and acorns. Hand painted to simulate copper with a heavy patina. Cold Cast