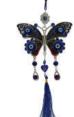

\$14.95

A large bright metal butterfly is bejeweled with faceted blue stones and blown glass evil eyes. It is over 5" wide and ȟad a glass heart bead with evil eye beneath. Overall length 10" with tassel.