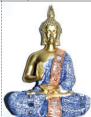

\$32.95

RS839

10 1/4" Buddha blue clothing

This depiction of a seated Buddha with the right hand raised and facing outwards has two common meanings. The first is that of the Protection Buddha, as the raised right hand

\$31.95

SB2875

Buddha with the right hand raised and facing outwards has two common meanings. The first is that

This depiction of a seated

of the Protection Buddha, as the raised right hand

\$24.95

SB2877

Red Buddha set