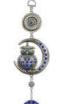

\$10.95 FWH017 Owl Evil Eye wall hanging

Watching owl guards and wards the area along with the evil eye. The metal owl is centered by a translucent deep blue glass with evil eye design. Above and below are sparkling light