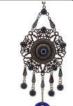

\$30.95 FLK4

A set of four 14oz. coffee mugs taking their inspiration from the Calavera skulls used to celebrate the Mexican Day of the Dead.

8" Concave Bagua

Used for thousands of years throughout Asia but predominately in China with later cultural migrations to Japan. The small mirrors at the center are surrounded by the eight trigrams of