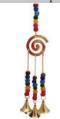

\$12.95

FM422

7 Chakra Spiral wind chime

This wind chime has an etched brass spiral finished on both sides with 4 sets of colored glass chakra beads. There are three bells 1 1/4" that nicely ring off of each other. Overall 12"