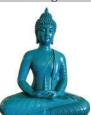

Cat & Pentagram plaque 7 1/2"

SB347

73/4" turquoise Buddha

Traditional and beloved Buddha is transformed into a contemporary and fun piece of home decor. The Buddha's hand is in the Vitarka Mudra position - opening up the mind