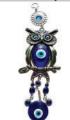

Representing the five basic

\$8.95 FWH020 20mm Angelite platonic solids

Owl Evil Eye wall hanging

Blown glass evil eyes keep watch with this owl and crescent moon. Many blue faceted gems shine and accent the moon and owl. Hang on wall or window. Pewter and glass 10".