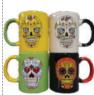

\$9.95

\$7.95

\$35.95

FHW01

\$11.95

FHW10

FDG759

Set of 4 Day Dead Mugs

\$30.95 FLK4

A set of four 14oz. coffee mugs taking their inspiration from the Calavera skulls used to celebrate the Mexican Day of the Dead.

8" Concave Bagua

Used for thousands of years throughout Asia but predominately in China with later cultural migrations to Japan. The small mirrors at the center are surrounded by the eight trigrams of