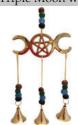

\$7.95

FW001

Triple Moon wind chime

Triple moon symbol is all metal with 3 bells suspended on chain. The windchime is decorated with 4 sets of 4 glass beads. Overall 10"

Pentagram, Triquetra, Solomon's

This elegant wind chime features a dangling Pentagram, Triquetra, and hexagram symbol sometimes known as Solomon's seal, with copper bells dangling from each.