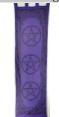

### Three Pentagrams Curtain pair 18"x72"

These gauzy cotton curtains hang are a beautiful addition for your sacred space, with a deep purple coloring that allows light to filter through the Pentagram patterns on its surface.

\$22.95

WC80WP

Tree of Life curtain 44" x 88"

A powerful and dynamic symbol of Celtic heritage with a large central Tree of Life in the center whose roots and branches create a complex Celtic knot. The central design is repeated