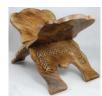

## Moon Goddess holder 15"

This beautiful book holder has been sculpted of a single piece of wood. Decorated with an image of the goddess.

Wooden holder 10"

Great for supporting your books' bindings and elevating them from your desk, altar, or countertop, this book holder is the perfect aid for your work in the kitchen, office and altar. 4"