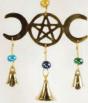

\$7.95

FW001

Triple Moon wind chime

Triple moon symbol is all metal with 3 bells suspended on chain. The windchime is decorated with 4 sets of 4 glass beads. Overall 10"

Pentagram, Triquetra, Solomon's

This elegant wind chime features a dangling Pentagram, Triquetra, and hexagram symbol sometimes known as Solomon's seal, with copper bells dangling from each.