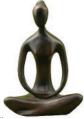

\$50.95

ST869

A finely detailed Thor Hammer wall mount, detailed with turquoise blue base colors, entwined with a beautifully detailed gold armor. Thor's mighty hammer commanding the

Yoga Goddess 12"

A simplified form of the divine feminine in a seated contemplative pose. Cold Cast Resin. 12" x 8" x 4"