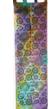

\$23.95

WC800M

Sun & Moon curtain 22"x72'

A hand dyed pair of curtains featuring a border and central display of Suns, Moons & Stars. Pairs well with WTTD83. 2 curtains per pack. 100% Hand Tiedyed Cotton.

\$22.95

WC80SMB

Suns & Stars curtains 22" x72"

These gauzy cotton curtains, comes as a pair with 2 panels that allows light to filter through. A colorful array of purples turquoise, blue, yellow, orange and green color base, that run