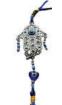

Hand Evil Eye wall hanging

Some call it the Hamsa hand of Fatima. Many cultures use this hand for protection from evil. This metal version included blown glass evil eyes. Hand is 2" wide. Bottom bead

\$4.95 FWH007 Hand Evil Eye wall hanging

Some call it the Hamsa hand of Fatima. Many cultures use this hand for protection from evil. This metal version included blown glass evil eyes 3 1/4" wide hand has blue highlights and

FWH004

FWH009

40mm Evil Eye wall hanging