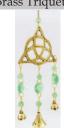

A stunning 32" long wind chime made up of brass pentacles and decorated with beads and bells. Beautifully strung together on a brass chain.

\$15.95

FW505

Brass Triquetra wind chime

This lovely brass wind chime features an intricate Triquetra forming its body, with three small bells dangling from it musically on chains accented by translucent green beads. 11" x 3"