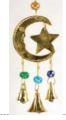

\$7.95

FW512

3 Bell Star and Moon wind chime

Hanging from a slender chain, this wind chime displays a crescent moon characterized by the traditional, sleepy face with a star dangling between its points and three brass bells