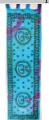

## Om curtain pair 22"x72"

Celebrate the universal divine with these gauzy blue-green curtains that have been accented with a pattern of intricate Om symbols; the perfect way to dress the windows in your