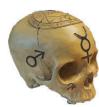

8" Phrenology Head

This antiqued human head has distressed words, symbols and mapped areas relating to the pseudoscience of Phrenology. 8" x 6" x 5".

\$49.95

RH281

6" Phrenology Head

This antiqued human head has distressed words, symbols and mapped areas relating to the pseudoscience of Phrenology.