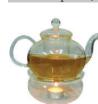

\$47.95 **GSLLC** 

This teapot will keep itself warm with the help of the warming holder base which holds a tea light. Comes with a metal support vent and a clear glass tea strainer that fits into the teapot.