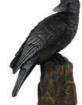

\$31.95

SR729

SS2812

Raven back 6"

Celebrating the noble raven, this is an elegant detailed statue displaying the black winged bird poised upon a rocky outcropping, looking backwards over its own shoulder. 6" x 2" x 3"