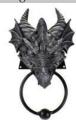

#### Dragon door knocker

A beautiful cold cast resin, hand painted dragon's head door knocker with metal knocking ring and knob. Comes with mounting plate attached. Approx. 91/2" x 51/2" x 3"

\$36.95

FDD389