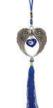

\$11.95 FWH021 Angel Wings Evil Eye wall hanging

\$4.95

Bright metal angel wings 2 1/2" wide encircle a blown glass heart evil eye. Has loop to hang it from where ever you like and long royal blue tassel. Overall 10'