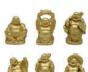

Gold Hotai Buddha set

A set of six statues in the style of the Hotai Buddha which shows the Buddha embodying six different attributes of good fortune and great luck. Statues vary slightly from 2" x 1 1/4"