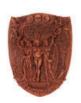

\$50.95

ST869

A finely detailed Thor Hammer wall mount, detailed with turquoise blue base colors, entwined with a beautifully detailed gold armor. Thor's mighty hammer commanding the

Yoga Goddess 12"

A simplified form of the divine feminine in a seated contemplative pose. Cold Cast Resin. 12" x 8" x 4"

bounty, and to welcome all.

\$51.95

SW727

Yoga Goddess 8"

A simplified form of the divine feminine in a seated contemplative pose. Cold Cast Resin. 8 1/4" x 5 1/2" x 2 1/2''

\$25.95

SY434

\$68.95