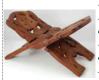

Tree of Life Wooden 15"

Pentagram letter holder 11" A letter holder bearing a pentagram with drawer will hold a few pens, pencils or a *letter opener. Drawer is 8" x* 11/4" x 7/8". Wood. 81/4" x 11" x 3 3/4"