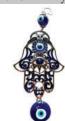

\$15.95

Evil eye wall hanging: this is thick blown glass with an outer ring of translucent deep blue glass and opaque inner circles of white, blue, and black. Hang where light can strike it for extra color.

\$1.50 FWH014 Evil Eye wall hanging

Evil eye wall hanging: this is thick blown glass with an outer ring of translucent deep blue glass and opaque inner circles of white, blue, and black. Hang where light can strike it for extra color.

\$5.95 FWH015

60mm Evil Eye wall hanging

Evil eye wall hanging: this is thick blown glass with an outer ring of translucent deep blue glass and opaque inner circles of white, blue, and black. Hang where light can strike it for extra color.