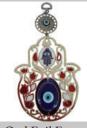

Hand Evil Eye wall hanging

Some call it the Hamsa hand of Fatima. Many cultures use this hand for protection from evil. This metal version included blown glass evil eyes. Hand is 2" wide. Bottom bead

\$4.95 FWH007 Hand Evil Eye wall hanging

Some call it the Hamsa hand of Fatima. Many cultures use this hand for protection from evil. This metal version included blown glass evil eyes 3 1/4" wide hand has blue highlights and

FWH004

FWH009

40mm Evil Eye wall hanging