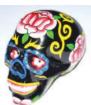

41/2" Steampunk Skull

Steampunk Skull Screws, Gears, Nuts & Samp; Bolts Cold Cast Resin 6 x 5 x 3 1/2 inches.

21/2" Day of the Dead skull

Beautiful Day of the Dead skulls with traditional colors and patterns. Perfect size to put on any area as a way to remember and honor your deceased loved