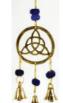

\$6.95

FW508

Three Bell Triquetra wind chime

Simple and elegant in design, this small wind chime is perfect for hanging by windows, doorways, and altar spaces with its three small brass bells and central Triquetra image.