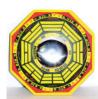

\$30.95 FLK4

A set of four 14oz. coffee mugs taking their inspiration from the Calavera skulls used to celebrate the Mexican Day of the Dead.

8" Concave Bagua

Used for thousands of years throughout Asia but predominately in China with later cultural migrations to Japan. The small mirrors at the center are surrounded by the eight trigrams of