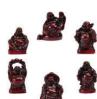

A set of six laughing Buddha statues glazed a deep burgundy. Includes all six statues shown. Each statue is different and full of life. Size varies slightly from the average of 1 3/4" x 1" X 1"

\$8.95

SB311