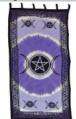

### Three Pentagrams Curtain pair 18"x72"

These gauzy cotton curtains hang are a beautiful addition for your sacred space, with a deep purple coloring that allows light to filter through the Pentagram patterns on its surface.

\$22.95

WC80WP

Tree of Life curtain 44" x 88"

A powerful and dynamic symbol of Celtic heritage with a large central Tree of Life in the center whose roots and branches create a complex Celtic knot. The central design is repeated