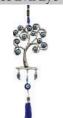

\$14.95 FW521 9" Ankh chime

9" Tree of Life chime

When you hang this anywhere it is sure to brighten any space. 9" Tree of Life Brass chime with perfect details.

FW7538

FWH005

29" 3 Tree of Life brass windchime.