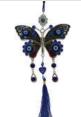

Butterfly Evil Eye wall hanging

A large bright metal butterfly is bejeweled with faceted blue stones and blown glass evil eyes. It is over 5" wide and had a glass heart bead with evil eye beneath. Overall length 10" with tassel.