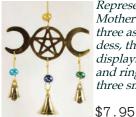

Representing the Maiden, Mother and Crone, or the three aspects of the goddess, this brass wind chime displays the Triple Moon and rings musically with three small brass bells.

3 Bell Star and Moon wind chime