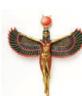

\$34.95

Open Wings Isis

An impressively detailed wall plaque of a Isis with full wings unfurled. Made from hand painted, cold cast resin. 12 1/4" x 11 3/4" x2''

\$65.95 61/2" Om wall decoration

Om is part of the iconography found in ancient and medieval era manuscripts, temples, monasteries and spiritual retreats in Hinduism, Buddhism, and Jainism. Om can be as it being