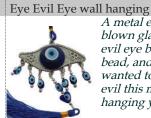

Hanging from a its own

\$6.95

Flower Evil Eye wall hanging

40mm Evil Eye wall hanging

A metal eye complete with blown glass evil eye and evil eye beads, heart eye bead, and tassel. If you ever wanted to watch and repel evil this might be the wall hanging you had your eye