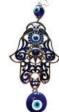

FWH005

Hand Evil Eye wall hanging

Some call it the Hamsa hand of Fatima. Many cultures use this hand for protection from evil. This metal version included blown glass evil eyes. Hand is 2" wide. Bottom bead

Hand Evil Eye wall hanging

Some call it the Hamsa hand of Fatima. Many cultures use this hand for protection from evil. This metal version included blown glass evil eyes 3 1/4" wide hand has blue highlights and