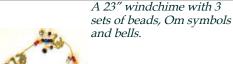

A stunning 32" long wind chime made up of brass pentacles and decorated with beads and bells. Beautifully strung together on a brass chain.

This lovely brass wind chime features an intricate Triquetra forming its body, with three small bells dangling from it musically on chains accented by translucent green beads. 11" x 3"