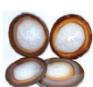

Black Agate coaster (set of 4)

Natural Agate coaster (set of 4)

This is a set of four coasters made from natural Agate slices. Each stunning piece is unique and no two will be alike, dyed to bring out color details. Bring beauty and healing into your space

Set of 4 natural Agate slices dyed black. Stunning pieces that will bring beauty and healing to any environment. No two are alike and each coaster is 3+".

Blue Agate coaster (set of 4)

Gorgeous natural Agate Slices dyed blue to create these wonderful coasters. This box comes with four 3"+ coasters and are unique in its design. Your company will be fascinated by these