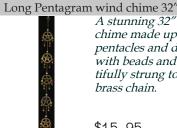

A stunning 32" long wind chime made up of brass pentacles and decorated with beads and bells. Beautifully strung together on a brass chain.

This lovely brass wind chime features an intricate Triquetra forming its body, with three small bells dangling from it musically on chains accented by translucent green beads. 11" x 3"