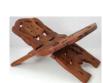

mugs taking their inspira-

skulls used to celebrate the

Mexican Day of the Dead.

tion from the Calavera

\$14.95 Wooden holder 10"

Great for supporting your books' bindings and elevating them from your desk, altar, or countertop, this book holder is the perfect aid for your work in the kitchen, office and altar. 4"