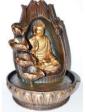

\$52.95

SB2864

Protection Buddha Fountain

Protection Buddha fountain, a delicate representation of the Buddha embraced in large lotus flower. Self contained fountain including pump. perfect for any space in need of the sound