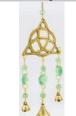

Simple and elegant in design, this small wind chime is perfect for hanging by windows, doorways, and altar spaces with its three small brass bells and central Triquetra image.

\$15.95 3 Bell Triple Moon wind chime