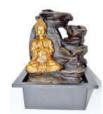

\$51.95

SB2863

Buddha Fountain

Buddha fountain, a classic representation of the Buddha praying seated in front beside a rocky alcove of flowing water. Self contained fountain including pump. Perfect for any space