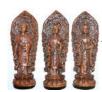

\$30.95

SR731

61/2" Three Immortals

A set of three Buddhas standing serenely in a meditative poses in front of floral patterned designs. With a lotus flower pattern behind each of their heads, a great set for decorating any space,