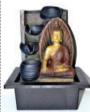

\$32.95

RS839

Earth Touching Buddha Fountain

Earth Touching Buddha fountain, a simple yet distinctive representation of the Buddha seated in front of cascading bowls. Self contained fountain including pump. perfect for any