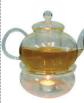

\$18.95

**GSLMC** 

4" Tonna Tessalata shell

Bring the beach into your home or environment with this beautiful Tonna Tessalata shell. 4" length and size may vary.

Glass teapot w/ Warmer

This teapot will keep itself warm with the help of the warming holder base which holds a tea light. Comes with a metal support vent and a clear glass tea strainer that fits into the teapot.