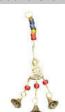

7 Chakra Spiral wind chime

This wind chime has an etched brass spiral finished on both sides with 4 sets of colored glass chakra beads. There are three bells 1 1/4" that nicely ring off of each other. Overall 12"