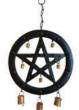

This elegant wind chime features a dangling Pentagram, Triquetra, and hexagram symbol sometimes known as Solomon's seal, with copper bells dangling from each.

Supporting two copper bells, this wrought iron wind chime depicts the mystical symbol of a pentagram.