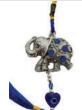

Elephant Evil Eye wall hanging

Enjoy this 5 jeweled elephant with evil eye glass heart bead and tassel. Overall 10" including tassel.

Hang on your wall or any where. 4" flower shield with glass evil eyes. A large 1 1/2" blown glass eye hangs beneath. Length 9"