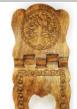

Pentagram letter holder 11"

A letter holder bearing a pentagram with drawer will hold a few pens, pencils or a *letter opener. Drawer is 8" x* 

\$35.95 Set of 4 Day Dead Mugs

A set of four 14oz. coffee

FHW01

\$11.95

FHW10

1 1/4" x 7/8". Wood. 8 1/4" x 11" x 3 3/4"

\$37.95

FM2177

set of 2 Buddha mugs

8" Concave Bagua Used for thousands of years throughout Asia but predominately in China with later cultural migrations to Japan. The small mirrors at the center are surrounded by the eight trigrams of