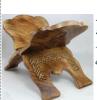

The Large Tree of Life Book Holder is intended to help keep you from needing to crane your neck to read while you work.

Moon Goddess holder 15"

This beautiful book holder has been sculpted of a single piece of wood. Decorated with an image of the goddess.