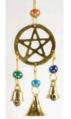

Focused around a brass pentagram, this delicate wind chime makes for a melodic decoration for your sacred space or home.

FW512

FW520

\$7.95 FW513

\$6.95

FW514

FW498

FW510