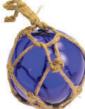

\$36.95

**FCAGAR** 

\$36.95

Green Glass Float 5"

\$29.95 FDG759

Amber Glass Float 5"

Wrapped in a hemp net these glass floats can be hung from the loop or floated on the water. The glass has been left with many imperfections on its surface to catch and scatter Cobalt Blue Glass Float 5"

Wrapped in a hemp net these glass floats can be hung from the loop or floated on the water. The glass has been left with many imperfections on its surface to catch and scatter

Wrapped in a hemp net these glass floats can be hung from the loop or floated on the water. The glass has been left with many imperfections on its surface to catch and scatter