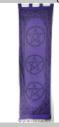

\$22.95

WC80SS

Three Pentagrams Curtain pair 18"x72" These gauzy cotton cur-

tains hang are a beautiful addition for your sacred space, with a deep purple coloring that allows light to filter through the Pentagram patterns on its surface.