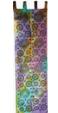

\$22.95

WC80SMB

Suns & Stars curtains 22"x72"

These gauzy cotton curtains, comes as a pair with 2 panels that allows light to filter through. A colorful array of purples turquoise, blue, yellow, orange and green color base, that run