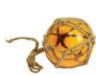

\$36.95

**FCAGAR** 

\$36.95

Green Glass Float 5"

\$29.95 FDG759

Amber Glass Float 5"

Wrapped in a hemp net these glass floats can be hung from the loop or floated on the water. The glass has been left with many imperfections on its surface to catch and scatter Cobalt Blue Glass Float 5"

Wrapped in a hemp net these glass floats can be hung from the loop or floated on the water. The glass has been left with many imperfections on its surface to catch and scatter

Wrapped in a hemp net these glass floats can be hung from the loop or floated on the water. The glass has been left with many imperfections on its surface to catch and scatter