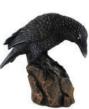

a pedestal with wings

5" Sphinx Pedestal Bowl

Raven back 6"

Celebrating the noble raven, this is an elegant detailed statue displaying the black winged bird poised upon a rocky outcropping, looking backwards over its own shoulder. 6" x 2" x 3"