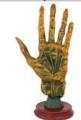

\$42.95

RF885

IB7972

This antiqued human head has distressed words, symbols and mapped areas relating to the pseudoscience of Phrenology.

\$29.95

RH711

Alchemy Palmistry Hand

A wonderful tool for magical study, the Alchemy Palmistry Hand depicts a human hand as though it were taken from a corpse. Cold cast resin: 10 1/2" x 5" x 3 1.2"