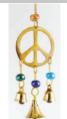

Peace wind chime

Bring some serenity into your home with the brass Peace Wind Chime. Dangling from a slender chain, it focuses upon a peace sign which supports three musical brass bells.

Stars and Moons wind chime