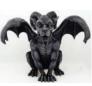

the Vitarka Mudra posi-

tion - opening up the mind

This wonderful resin cast

of a gargoyle cat with his

showing. 6 1/2" x 8" x 4"

wings spread and his fangs

SB350

SC321

S0280

73/4" turquoise Buddha

Winged Cat Gargoyle 6 1/2"

12" Sitting Buddha

\$60.95

SB347

Cat & Pentagram plaque 7 1/2"

Gargoyle Guardian 6"