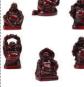

\$70.95

SB2865

Red Buddha set

A set of six laughing Buddha statues glazed a deep burgundy. İncludes all six statues shown. Each statue is different and full of life. Size varies slightly from the average of 1 3/4" x 1" X 1"