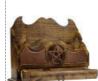

Pentagram letter holder 11"

A letter holder bearing a pentagram with drawer will hold a few pens, pencils or a *letter opener. Drawer is 8" x* 

\$35.95 Set of 4 Day Dead Mugs

A set of four 14oz. coffee

FHW01