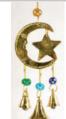

\$6.95

Hanging from a slender chain, this wind chime displays a crescent moon characterized by the traditional, sleepy face with a star dangling between its points and three brass bells Three Bell Pentagram wind chime