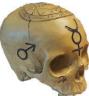

\$38.95 6" Phrenology Head

LT051

**GSLLC** 

Onyx bowl

These beautiful green onyx bowls can perfectly suit any circumstance. This dish can be used upon your altar, or anywhere you need a place to put your small items. They are approximately 4"

\$42.95

RF885

IB7972

This antiqued human head has distressed words, symbols and mapped areas relating to the pseudoscience of Phrenology.

\$29.95

RH711

Alchemy Palmistry Hand

A wonderful tool for magical study, the Alchemy Palmistry Hand depicts a human hand as though it were taken from a corpse. Cold cast resin: 10 1/2" x 5" x 3 1.2"