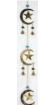

This long wind chime is a beautiful piece for the home or sacred space, offering the musical ringing of brass bells alongside stylized images of stars and moons.

9" Tree of Life chime

29" 3 Tree of Life chime

29" 3 Tree of Life brass windchime.

9" Ankh chime

\$14.95 FW521

chain, this wind chime dis-

plays a smooth brass toned

Ankh. Hanging from its points are three brass bells

hanging beneath. Ankh is 3" x 1 1/4" overall length