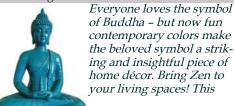

\$8.95

SB311

\$28.95

Traditional and beloved

Buddha is transformed

into a contemporary and

fun piece of home decor.

The Buddha's hand is in

the Vitarka Mudra posi-

tion - opening up the mind

This wonderful resin cast

of a gargoyle cat with his

showing. 6 1/2" x 8" x 4"

wings spread and his fangs

SB350

SC321