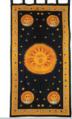

\$32.95

SY437

Sun God curtain 44"x88"

A stunning celestial display in a curtain that may be hung in any window or open wall space. Hand dyed and 100% cotton. 44" x 88"

\$28.95

WC77SG

Celebrate the universal divine with these gauzy blue-green curtains that have been accented with a pattern of intricate Om symbols; the perfect way to dress the windows in your