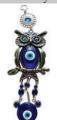

\$10.95 Owl Evil Eye wall hanging

Fatima Flower Evil Eye wall hanging New

FWH017

Owl Evil Eye wall hanging

Watching owl guards and wards the area along with the evil eye. The metal owl is centered by a translucent deep blue glass with evil eye design. Above and below are sparkling light