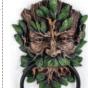

\$36.95

\$36.95

**FCAGABK** 

\$36.95 **FCAGABL** Greenman door knocker

Red Agate coaster (set of 4)

This is a set of 4 natural Red Agate coasters. Lighting the fire once again in your heart will come easy when you hold these. Each piece is unique by nature and you will find no two alike. Great

Dragon door knocker

A beautiful cold cast resin, hand painted dragon's head door knocker with metal knocking ring and knob. Comes with mounting plate attached. Approx. 91/2" x 51/2" x 3"

Bring the Greenman into your home with this ornamental door knocker. Knocker ball shape varies. Cold cast resin  $\hat{w}$  iron ring & knocker. Resin hole may need slight modification for