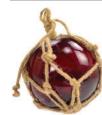

FLH10

FDD389

\$14.95 FF5G

Red Glass Float 5"

Wrapped in a hemp net these glass floats can be hung from the loop or floated on the water. The glass has been left with many imperfections on its surface to catch and scatter Tree of Life Wooden 15"