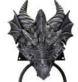

Dragon door knocker

A beautiful cold cast resin, hand painted dragon's head door knocker with metal knocking ring and knob. Comes with mounting plate attached. Approx. 91/2" x 51/2" x 3"

Bring the Greenman into your home with this ornamental door knocker. Knocker ball shape varies. Cold cast resin  $\hat{w}$  iron ring & knocker. Resin hole may need slight modification for