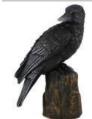

a pedestal with wings

5" Sphinx Pedestal Bowl

Raven back 6"

Celebrating the noble raven, this is an elegant detailed statue displaying the black winged bird poised upon a rocky outcropping, looking backwards over its own shoulder. 6" x 2" x 3"

\$14.95

SOMW

SI107

Raven down 51/2"

Reminiscent of the poem "The Raven" by Edgar Allen Poe, this detailed statue portrays a raven looking down, offering somewhat of a more sinister perspective upon the noble raven. 5