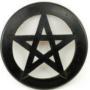

\$92.95

SP084

This wall hanging has been carved from a solid piece of wood and stained black, and displays the five pointed star of a Pentagram; an ancient symbol of mysticism. Hanger bracket

\$22.95

\$79.95