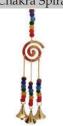

7 Chakra Spiral wind chime

This wind chime has an etched brass spiral finished on both sides with 4 sets of colored glass chakra beads. There are three bells 1 1/4" that nicely ring off of each other. Overall 12"