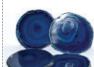

Set of 4 natural Agate slices dyed black. Stunning pieces that will bring beauty and healing to any environment. No two are alike and each coaster is 3+".

Blue Agate coaster (set of 4)

Gorgeous natural Agate Slices dyed blue to create these wonderful coasters. This box comes with four 3"+ coasters and are unique in its design. Your company will be fascinated by these