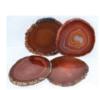

\$36.95

\$36.95

**FCAGABK** 

\$36.95 **FCAGABL** Greenman door knocker

Red Agate coaster (set of 4)

This is a set of 4 natural Red Agate coasters. Lighting the fire once again in your heart will come easy when you hold these. Each piece is unique by nature and you will find no two alike. Great

\$36.95

**FCAGAR** 

\$36.95

Green Glass Float 5"

\$29.95 FDG759

Amber Glass Float 5"

Wrapped in a hemp net these glass floats can be hung from the loop or floated on the water. The glass has been left with many imperfections on its surface to catch and scatter Cobalt Blue Glass Float 5"