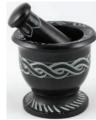

Celtic Knot M & P

Crafted of stone, this black mortar and pestle presents a beautiful pattern of Celtic imagery, making it a lovely decoration as well as a functional piece for your altar or kitchen.

\$16.95