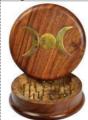

LMS21

LMS13

Triple Moon Soapstone M& P

Made out of soapstone, this mortar and pestle set features two triple moon designs with faces forming their full moon center carved into its opposing sides. Measures approxi-