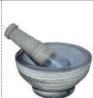

\$10.95 **LMORS** 

Cast Iron Cauldron M & P

Representative of rebirth, change, and creation, the cast iron cauldron mortal and pestle set also provides you with a durable way to prepare your herbs and minerals. 23/4" x 13/4"

\$19.95

LMP3

This cast iron cauldron mortal and pestle set provides you with a durable way to prepare your herbs and minerals. 4" x 4" at its widest points. Sizes may vary.

\$37.95

LMP4