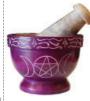

## 31/2" x 21/2" purple M & P

Sculpted of black soapstone, the black pentagram mortar and pestle set is an elegant, sturdy piece for your ritual practice, and crushing, grinding or mixing. Made of natural stone with natural