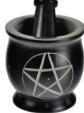

\$14.95

LM480

LMBID3

3" Pentagram M & P

Sculpted of black soapstone, the black pentagram mortar and pestle set is an elegant, sturdy piece for your ritual practice and kitchen witcherv.

4" Pentagram M & P

This is a hand made Bidasar Marble Mortar and Pestle set. Simply beautiful in the patterning on this set. Perfect size for all your needs.