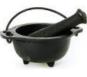

\$10.95 **LMORS** 

Cast Iron Cauldron M & P

Representative of rebirth, change, and creation, the cast iron cauldron mortal and pestle set also provides you with a durable way to prepare your herbs and minerals. 23/4" x 13/4"

\$19.95

LMP3

This cast iron cauldron mortal and pestle set provides you with a durable way to prepare your herbs and minerals. 4" x 4" at its widest points. Sizes may vary.

\$37.95

LMP4