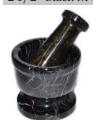

#### 21/2" Black M & P

This is a nice solid Black Mortal & Samp; Pestle set, approximately 2 1/2 " tall x 2 1/2'' across the top mouth edge to edge, having a depth of approximately 1 3/4". Made of natural stone