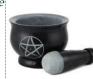

\$10.95 **LMORS** 

Cast Iron Cauldron M & P

Representative of rebirth, change, and creation, the cast iron cauldron mortal and pestle set also provides you with a durable way to prepare your herbs and minerals. 23/4" x 13/4"