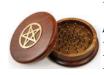

\$24.95

\$6.95

Pentagram Herb Grinder 3"

Decorated with the brass inlay of a pentagram, this wooden herb grinder is the perfect addition to your kitchen magick crafts, helping you to create your spell mixes. 3"