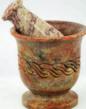

### Celtic M & P

Celtic knot mortar & pestle set: Colors & patterns vary from orange brown to pale green or tan. Mortar & Pestle sets sold individually. Each piece is unique. 2  $1/2'' \times 4''$ 

\$20.95