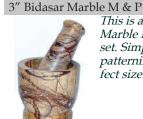

\$14.95

LM480

LMBID3

3" Pentagram M & P

Sculpted of black soapstone, the black pentagram mortar and pestle set is an elegant, sturdy piece for your ritual practice and kitchen witcherv.

4" Pentagram M & P

This is a hand made Bidasar Marble Mortar and Pestle set. Simply beautiful in the patterning on this set. Perfect size for all your needs.