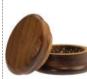

\$11.95

\$3.95

LWG3P

RSPS02

Triple Moon Herb Grinder 3"

A simple tool for all your loose grinding needs. Simply add herbs to the base, replace the top and twist until the herb is as ground as you require. 3" x 1 1/4"