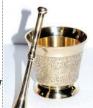

5" Black M & P

Very solid attractive Mortar & Pestle set. Made in India with ridges around the whole bowl and on the handle of the handle. Stands almost 2 1/2" tall.

23/4" Brass M & P

An enchanting and durable mortar & pestle crafted of brass with gentle ribbing along its sides. Patterns vary. It measures 23/4" high it has an opening measuring 23/4" in diameter.