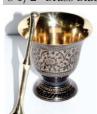

5" Black M & P

Very solid attractive Mortar & Pestle set. Made in India with ridges around the whole bowl and on the handle of the handle. Stands almost 2 1/2" tall.

23/4" Brass M & P

An enchanting and durable mortar & pestle crafted of brass with gentle ribbing along its sides. Patterns vary. It measures 23/4" high it has an opening measuring 23/4" in diameter.