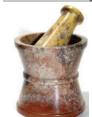

#### 21/2" Black M & P

This is a nice solid Black Mortal & Samp; Pestle set, approximately 2 1/2 " tall x 2 1/2'' across the top mouth edge to edge, having a depth of approximately 1 3/4". Made of natural stone