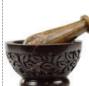

5" Black M & P

Very solid attractive Mortar & Pestle set. Made in India with ridges around the whole bowl and on the handle of the handle. Stands almost 2 1/2" tall.

23/4" Brass M & P

An enchanting and durable mortar & pestle crafted of brass with gentle ribbing along its sides. Patterns vary. It measures 23/4" high it has an opening measuring 23/4" in diameter.