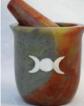

LMS21

LMS13

Triple Moon Soapstone M& P

Made out of soapstone, this mortar and pestle set features two triple moon designs with faces forming their full moon center carved into its opposing sides. Measures approxi-