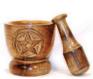

LMS41

Wooden Pentagram M & P

Carved out of sturdy mango wood, this mortar and pestle set has been emblazoned with a trio of pentagram designs upon its exterior. 3 3/4" x 3 Î/2"

2" Herb Grinder

A simple tool for all your loose grinding needs. Simply add herbs to the base, replace the top and twist until the herb is as ground as you require. 2" x 1"

\$24.95

\$6.95

Pentagram Herb Grinder 3"

Decorated with the brass inlay of a pentagram, this wooden herb grinder is the perfect addition to your kitchen magick crafts, helping you to create your spell mixes. 3"