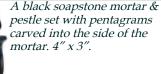

\$14.95

LM480

LMBID3

3" Pentagram M & P

Sculpted of black soapstone, the black pentagram mortar and pestle set is an elegant, sturdy piece for your ritual practice and kitchen witcherv.

4" Pentagram M & P

This is a hand made Bidasar Marble Mortar and Pestle set. Simply beautiful in the patterning on this set. Perfect size for all your needs.