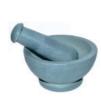

# Soapstone M & P

This mortar & pestle is carved from solid soapstone (colors vary) to lend a sturdiness and weight suitable for your herbal, alchemical and ritual crafts. 23/4" x 4". (our choice) sold sepa-