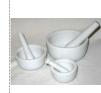

Mortar/Pestle Set of 3 White

For grinding up herbs, incense, etc. We recommend keeping separate mortars and pestles for edible and non-edible uses. Inside diameters are 4", 3", 2". White Porcelain

\$19.95