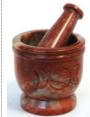

#### 21/2" Black M & P

This is a nice solid Black Mortal & Samp; Pestle set, approximately 2 1/2 " tall x 2 1/2'' across the top mouth edge to edge, having a depth of approximately 1 3/4". Made of natural stone