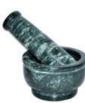

\$12.95

LM33

Black Soapstone M & P

This Black Mortar and Pestle set has been beautifully carved of soapstone and finished with a black glaze. 3" x 2"

4" Soapstone M & P

This standard sized mortar & pestle set is made of carved soapstone with a heavy lip on its base, a beautiful yet highly functional ritual tool. Lightly grooved for easier grinding,