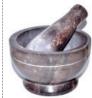

5" Black M & P

Very solid attractive Mortar & Pestle set. Made in India with ridges around the whole bowl and on the handle of the handle. Stands almost 2 1/2" tall.

23/4" Brass M & P

An enchanting and durable mortar & pestle crafted of brass with gentle ribbing along its sides. Patterns vary. It measures 23/4" high it has an opening measuring 23/4" in diameter.