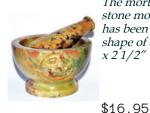

## 3 Pentagram M & P

The mortar of this soapstone mortar and pestle set has been sculpted into the shape of a sacred chalice. 4"  $x^{21/2''}$ 

Flower M & P

A lovely soapstone mortar and pestle set with a heavily carved band of flowers and vines. This is a natural stone product and color/patterns WILL change from piece to piece. 23/4" x 4"

\$16.95

\$18.95

LMS17