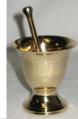

5" Black M & P

Very solid attractive Mortar & Pestle set. Made in India with ridges around the whole bowl and on the handle of the handle. Stands almost 2 1/2" tall.

23/4" Brass M & P

An enchanting and durable mortar & pestle crafted of brass with gentle ribbing along its sides. Patterns vary. It measures 23/4" high it has an opening measuring 23/4" in diameter.