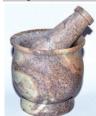

\$14.95

LM480

LMBID3

3" Pentagram M & P

Sculpted of black soapstone, the black pentagram mortar and pestle set is an elegant, sturdy piece for your ritual practice and kitchen witcherv.

4" Pentagram M & P

This is a hand made Bidasar Marble Mortar and Pestle set. Simply beautiful in the patterning on this set. Perfect size for all your needs.