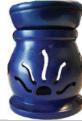

3 1/2" Blue diffuser

A small, carved stone oil diffuser. Perfect for diffusing small amounts of oil or scented water. A recess in back allows placement of a tealight. 3 1/2" x 2 1/2"

\$6.95 31/2" Red diffuser