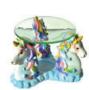

## 31/2" Unicorn Diffuser

Fill your home with a wonderful scent without the use of sprays or incense with this unicorn oil burner! Simply light the candle at the bottom and fill the shallow glass with you favorite