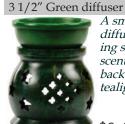

3 1/2" Blue diffuser

A small, carved stone oil diffuser. Perfect for diffusing small amounts of oil or scented water. A recess in back allows placement of a tealight. 3 1/2" x 2 1/2"

\$6.95 31/2" Red diffuser