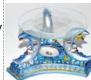

## 31/2" Unicorn Diffuser

Fill your home with a wonderful scent without the use of sprays or incense with this unicorn oil burner! Simply light the candle at the bottom and fill the shallow glass with you favorite