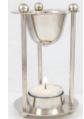

Hourglass Shaped Diffuser

This oil diffuser is all polished metal and has 3 posts to support a bowl above a tealight candle holder which focuses the candle heat accurately and efficiently. 5" x 3"

ODOBC