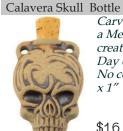

tle shows a lithesome fairy

sitting within a tree with

\$1.95 Tree Fairy Raku Bottle

Carved into the image of a Mexican Calavera skull created in celebration of the Day of the Dead. 2 dram. No cord. Clay, cork. 11/2"

\$16.95

**JORCAL** 

This clay spell oil bottle has been sculpted with the symbol of a Celtic knot, an age old symbol of eternal unity. 2 dram. No cord. 1  $1/2'' \times 11/4''$ 

\$16.95

**JORCEL** 

flowers blooming and the full moon rising. Clay. No cord. 2 dram. 2" x 1 3/4"