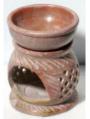

LPIP1

Soapstone Asst'd diffuser

Using a simple tealight candle, this soapstone oil diffuser will fill the air with your favorite scent. Decorative holes and designs are carved out around the base. 3 1/4" x 2 1/2"