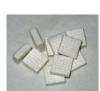

## Pads for Lockets (10pk)

This is a pack of ten refill pads for oil locket pendants. Use a few drops of your favorite scent to last all day! Also works with chambered pendants. 3/8" x 3/8". Made in USA.