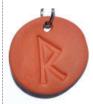

**AOANK** 

11/4" Raido diffuser

Lowell Hill pendants may be used as an aid for aromatherapy or as an amulet for magical workings. The runic symbol of raido is displayed on the front and may be useful in your journey