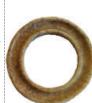

Stone Ring For Light Bulbs

Fits any ordinary light bulb. Fill stone channel with scented oil. The scent is dispersed by the warmth of the bulb. 3 1/2" dia.

\$6.95

**ODSTSR** 

\$2.95

\$12.95

ORIN

**ODSTSK** 