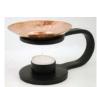

## Iron and Copper diffuser

This beautifully unique oil diffuser is perfect for both the altar and the home, featuring a black iron base for a tealight that supports a gleaming copper basin for your favorite oil. 6" x 2 3/4"