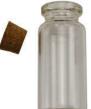

Economy Jar Spell Bottle

This long, jar-shaped spell oil bottle has been designed to allow you to carry your favorite oils, fragrances, and blessed waters around your neck. Cork & Bottle only. No cord. Glass, cork. 2" x

\$1.95

**JOJAR** 

Jar Spell Bottle

Celtic Knot Raku Bottle

Among the largest of the spell oil bottles we offer, this large jar-shaped spell oil bottle can easily contain a large amount of your sacred oil or holy water. Cork & Bottle only. No cord.

\$1.95

**JOJARL** 

Bring your spell oils and sacred waters with you to work magic wherever you go with the aid of this small, jar-shaped spell oil bottle. No cord. 3/4" x 1/4".

This beautiful spell oil bot-