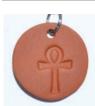

## 11/4" Ankh diffuser

Lowell Hill pendants may be used as an aid for aromatherapy or as an amulet for magical workings. The Ankh is the ancient Egyptian symbol of life, combining both the feminine

\$6.95