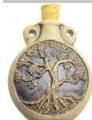

Tree of Life Bottle

This spell oil bottle depicts the Tree of Life, a symbol of the union between heaven and earth, upon both of its faces. Clay. No cord. 2 dram. 2" x 1 1/2. sold single unit, color is our choice