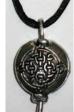

## 11/4" Ankh diffuser

Lowell Hill pendants may be used as an aid for aromatherapy or as an amulet for magical workings. The Ankh is the ancient Egyptian symbol of life, combining both the feminine

\$6.95