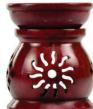

LPIP1

Soapstone Asst'd diffuser

Using a simple tealight candle, this soapstone oil diffuser will fill the air with your favorite scent. Decorative holes and designs are carved out around the base. 3 1/4" x 2 1/2"