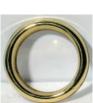

A small, carved stone oil diffuser. Perfect for diffusing small amounts of oil or scented water. A recess in back allows placement of a tealight. 3 1/2" x 2 1/2"

Brass Ring For Light Bulbs

Fits any ordinary light bulb. Fill brass channel with scented oil. The scent is dispersed by the warmth of the bulb. 23/4"