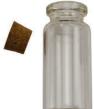

Economy Jar Spell Bottle

This long, jar-shaped spell oil bottle has been designed to allow you to carry your favorite oils, fragrances, and blessed waters around your neck. Cork & Bottle only. No cord. Glass, cork. 2" x

\$1.95

**JOJAR** 

Jar Spell Bottle

Celtic Knot Raku Bottle

Among the largest of the spell oil bottles we offer, this large jar-shaped spell oil bottle can easily contain a large amount of your sacred oil or holy water. Cork & Bottle only. No cord.

\$1.95

**JOJARL** 

Bring your spell oils and sacred waters with you to work magic wherever you go with the aid of this small, jar-shaped spell oil bottle. No cord. 3/4" x 1/4".

This beautiful spell oil bot-