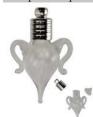

Shaped like a flower, this

pewter locket couldn't be

more perfectly designed.

From its lovely petals you

will experience your favorite scent all day. Has cord. 1 1/4" x 3/4". Made in USA.

\$11.95

JL564

Amphora Spell Bottle