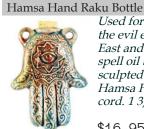

\$16.95 JORFAI

Raven Raku Bottle

Used for protection against the evil eve in the Middle East and North Africa, this spell oil bottle has been sculpted in the image of a Hamsa Hand. 2 dram. No cord. 13/4" x 13/4"

\$16.95

**JORHAM** 

Pentagram Raku Bottle

A glazed clay bottle ready for your mystic oil or powder. The glazing is molted on each bottle and will vary. 2 dram. No cord. Clay, Cork. 2" x 1 5/8"

\$16.95

**JORPEN** 