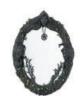

\$46.95

SM279

17" Maiden, Mother, Crone wall mirror

A beautifully designed solid oval wall mirror of the Maiden, Mother, and Crone, entwined within a detailed tree branch, that is wrapped with ivy, bordering the frame of the oval