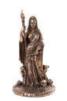

\$19.95

SG975

This small statue depicts the elephant -headed, Ĥindu god Ganesh. The remover of obstacles, as he is known, is a god of wisdom and blessings revered by many. Brass.

\$12.95

SGAN3

10" Hecate

Hecate is the daughter of the Titans Perses and Asteria. She is the Greek goddess of magic, sorcery, witchcraft, crossroads, knowledge, and necromancy. Hand Painted Resin 5

\$57.95

SH358

Horus 14"

This statue portrays Horus, the God of the Sky, War, and the Hunt and the protector of ancient Egypt, wearing the headdress of the Pharaoh.

\$71.95

SH541

Goddess Hecate

Hecate both Goddess and Titan inspires and enthralls people around the world. When you are at the cross roads she can light your way. Statue is detailed highlighted bone-cream color.