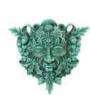

\$24.95 SB2877

**Baphomet** 

This wall plaque head is the famous icon, Baphomet goat headed god, with flame of spirit rising from head. It is cast resin and has metal inset reinforced hanger in back to allow for wall hang-