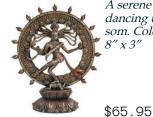

SS556

Shiva Nataraja 9'

A serene depiction of Shiva dancing upon a lotus blossom. Čold cast resin. 9" x 8" x 3"

16" Speculum wall mirror

Alchemy Speculum Wall Mirror Hangs on the wall or stands on its own. Officially licensed by Alchemy Carta 16 inches tall.