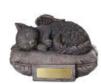

Last Updated - December 12, 2019 10:58 AM

7" Cat Urn

This angle winged cat sleeps quietly on top of their favorite pillow. The urn is beautifully hand painted and crafted from cold cast resin. This urn has a bottom hole secured with a plastic