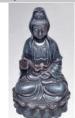

\$112.95

SI655

51/2" Kuan Yin

A wonderfully detailed statue showing the serene and compassionate countenance of Kuan Yin. Cold Cast Resin. 5 1/2" x 3" x 3"

8 1/4" Kuan Yin

Loki

This 8 1/4" beautifully detailed hand polished, cold cast bronze statue, depicts the bodhisattva, Kuan Yin sitting upon a crescent moon, with a bed of flowers beneath her feet.