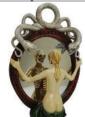

\$63.95

SI578

Egyptian Isis

A regal depiction of Isis with spread wings. Detailed silvery base with gold and copper red highlights. Hand Painted Resin 93/4" x 3 1/2" x 11 7/8"

\$76.95

SI581

hand polished statue, by Derek Frost design, of İshtar the goddess of fertility, love, war, and sex and power. Ishtar symbolizes love, including that between hu-