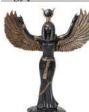

\$66.95

This statue portrays the beloved Egyptian Goddess Isis as elegantly fierce and motherly, gazing out with a serene expression while she holds a shield marked with a symbol of the rebirth of

\$52.95

\$78.95

SI542

Last Updated - December 12, 2019 10:58 AM

**Egyptian Isis** 

A regal depiction of Isis with spread wings. Made from cold cast resin and finished in black enamel with fine details picked out in gold. 11 7/8" x 9 7/8" x