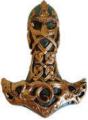

12" Thor's Plaque

This grand Thor's hammer is antique white bone color with brown highlights and has deep design relief for quality detail for viewing near or far. Cold cast resin comes with attached metal

\$50.95

ST869

Thor Hammer

A finely detailed Thor Hammer wall mount, detailed with turquoise blue base colors, entwined with a beautifully detailed gold armor. Thor's mighty hammer commanding the

\$45.95

STV29