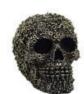

\$79.95

SS050

4 1/2" Steampunk Skull

Steampunk Skull Screws, Gears, Nuts & Samp; Bolts Cold Cast Resin 6 x 5 x 3 1/2 inches.

Satyr 9 1/2"

Raven back 6"

A highly detailed cold cast resin statue, hand painted in antiqued bronze. Legends