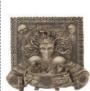

FM422

SA717

Shown he guardian world, the God of the Anubis is perfect state or home.

Proud Anubis 12"

Shown here as the stern guardian of the underworld, the jackal-headed God of the Egyptians, Anubis is displayed as the perfect statue for your altar or home. 12"

\$53.95 Aphrodite 13 1/4" SA540

Anubis 9"

A beautiful hand painted, cold cast resin statue depicting Anubis in Jackal form. 9" x 3" x 4 1/2"

Anubis 12"

Athena 12"

This statue depicts the Ancient Egyptian god Anubis, who was revered as the embalmer of the dead and one who weighed the truth of the heart against a feather to determine one's worth in