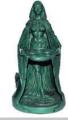

\$22.95

SC004

Cerridwen

Highly detailed Cerridwen is a Celtic Goddess. She is seen to be for all needs but especially inspiration, knowledge, transformation. Gray stone. Hand Painted Resin 10" x 1 1/2" x 9 1/4"