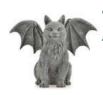

\$77.95

SB926

Winged Cat Gargoyle 6 1/2"

This wonderful resin cast of a gargoyle cat with his wings spread and his fangs showing. 6 1/2" x 8" x 4"

\$35.95

SC321

Cernunnos

Dramatic highly detailed depiction of the lord of the wood. Ruler of the land, fertility and protection. Bone gray. Hand Painted Resin 13 3/4" x 1 1/2" x 13 1/2"