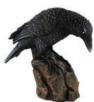

\$138.95

SR543

Raven down 5 1/2"

Reminiscent of the poem "The Raven" by Edgar Allen Poe, this detailed statue portrays a raven looking down, offering somewhat of a more sinister perspective upon the noble raven. 5

\$31.95

\$18.95

SR729

SS2812

Celebrating the noble raven, this is an elegant detailed statue displaying the black winged bird poised upon a rocky outcropping, looking backwards over its own

shoulder. 6" x 2" x 3"