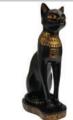

SB109

Bastet 8"

An exquisite statue of Bastet in her cat form. Simple elegant lines with fine details and decorations picked out in enamel. Cold Cast Resin. 3" x 5" x 8"

\$38.95 SB250

An exquisite statue of Bastet in her cat form. Simple elegant lines with fine details and decorations picked out in enamel. Cold Cast Resin. 2 1/2" x 3 1/2" x 5 1/2"