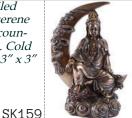

\$112.95

SI655

51/2" Kuan Yin

A wonderfully detailed statue showing the serene and compassionate countenance of Kuan Yin. Cold Cast Resin. 5 1/2" x 3" x 3"

8 1/4" Kuan Yin

Loki

This 8 1/4" beautifully detailed hand polished, cold cast bronze statue, depicts the bodhisattva, Kuan Yin sitting upon a crescent moon, with a bed of flowers beneath her feet.