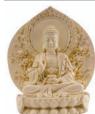

SB277

10 1/4" Buddha blue clothing

This depiction of a seated Buddha with the right hand raised and facing outwards has two common meanings. The first is that of the Protection Buddha, as the raised right hand

\$31.95

SB2875

\$22.95 91/2" Buddha rhinestone sash

This depiction of a seated Buddha with the right hand raised and facing outwards has two common meanings. The first is that of the Protection Buddha, as the raised right hand