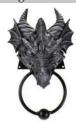

Dragon door knocker

A beautiful cold cast resin, hand painted dragon's head door knocker with metal knocking ring and knob. Comes with mounting plate attached. Approx. 9 1/2" x 5 1/2" x 3"

\$36.95

FDD389