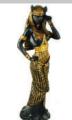

SB428

Bastet Feminine Divine 11'

Shown here in her form of a woman rather than a Lion or domestic cat, the Ancient Egyptian goddess Bastet is portrayed as the epitome of the feminine divine. Cold cast resin 11"x 3"