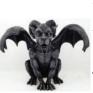

\$77.95

SB926

Winged Cat Gargoyle 6 1/2"

This wonderful resin cast of a gargoyle cat with his wings spread and his fangs showing. 6 1/2" x 8" x 4"

\$35.95

SC321

Cernunnos

Dramatic highly detailed depiction of the lord of the wood. Ruler of the land, fertility and protection. Bone gray. Hand Painted Resin 13 3/4" x 1 1/2" x 13 1/2"