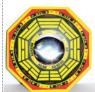

8" Concave Bagua

Used for thousands of years throughout Asia but predominately in China with later cultural migrations to Japan. The small mirrors at the center are surrounded by the eight trigrams of

\$12.95