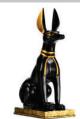

FM422

SA717

Shown he guardian world, the God of the Anubis is perfect state or home.

Proud Anubis 12"

Shown here as the stern guardian of the underworld, the jackal-headed God of the Egyptians, Anubis is displayed as the perfect statue for your altar or home. 12"

\$53.95 Aphrodite 13 1/4" SA540

Anubis 9"

A beautiful hand painted, cold cast resin statue depicting Anubis in Jackal form. 9" x 3" x 4 1/2"

Anubis 12"

Athena 12"

This statue depicts the Ancient Egyptian god Anubis, who was revered as the embalmer of the dead and one who weighed the truth of the heart against a feather to determine one's worth in