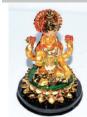

8" Concave Bagua

Used for thousands of years throughout Asia but predominately in China with later cultural migrations to Japan. The small mirrors at the center are surrounded by the eight trigrams of

\$12.95