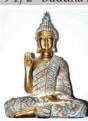

SB277

10 1/4" Buddha blue clothing

This depiction of a seated Buddha with the right hand raised and facing outwards has two common meanings. The first is that of the Protection Buddha, as the raised right hand

\$31.95

SB2875

\$22.95 91/2" Buddha rhinestone sash

This depiction of a seated Buddha with the right hand raised and facing outwards has two common meanings. The first is that of the Protection Buddha, as the raised right hand