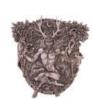

An amazing Greenman wall plaque created with built up levels of detail made of leaves, clover, vines and acorns. Hand painted to simulate copper with a heavy patina. Cold Cast

\$66.95

SG700

This small statue depicts the Remover of Obstacles and the Lord of Beginnings, the Hindu God Ganesh, portrayed in a traditional pose of meditation. 3" tall.