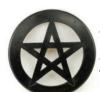

Pentagram wall hanging 9"

This wall hanging has been carved from a solid piece of wood and stained black, and displays the five pointed star of a Pentagram; an ancient symbol of mysticism. Hanger bracket

\$22.95

SP562

Ra 10'

Hand painted in black with embellishments in gold this handsome statue of Ra stands 11" x 6" x 4 1/4"

\$76.95 SR456

Raven 12"

A giant statue of Raven perched atop a tree stump. Made of delicately hand painted, cold cast resin. 12 . 1/2" x 6 1/2" x 14"