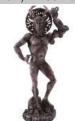

\$79.95

SS050

4 1/2" Steampunk Skull

Steampunk Skull Screws, Gears, Nuts & Samp; Bolts Cold Cast Resin 6 x 5 x 3 1/2 inches.

Satyr 9 1/2"

Raven back 6"

A highly detailed cold cast resin statue, hand painted in antiqued bronze. Legends

of Pan and his flute live on in this wonderful depiction. Pan is the satyr playing flute and is a wonderful

\$74.95

SS305

A beautiful and highly detailed statue depicting St. Michael chaining the beast. Cold cast resin, hand painted bronze. 10" x 8 1/2"