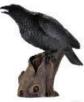

\$22.95

SP562

Ra 10'

Hand painted in black with embellishments in gold this handsome statue of Ra stands 11" x 6" x 4 1/4"

\$76.95 SR456

Raven 12"

A giant statue of Raven perched atop a tree stump. Made of delicately hand painted, cold cast resin. 12 . 1/2" x 6 1/2" x 14"