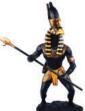

FM422

SA717

Shown he guardian world, the God of the Anubis is perfect state or home.

Proud Anubis 12"

Shown here as the stern guardian of the underworld, the jackal-headed God of the Egyptians, Anubis is displayed as the perfect statue for your altar or home. 12"

\$53.95 Aphrodite 13 1/4" SA540

Anubis 9"

A beautiful hand painted, cold cast resin statue depicting Anubis in Jackal form. 9" x 3" x 4 1/2"

Anubis 12"

Athena 12"

This statue depicts the Ancient Egyptian god Anubis, who was revered as the embalmer of the dead and one who weighed the truth of the heart against a feather to determine one's worth in