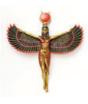

\$78.95

SI542

Last Updated - December 12, 2019 10:58 AM

**Egyptian Isis** 

A regal depiction of Isis with spread wings. Made from cold cast resin and finished in black enamel with fine details picked out in gold. 11 7/8" x 9 7/8" x