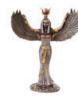

\$78.95

SI542

Last Updated - December 12, 2019 10:58 AM

**Egyptian Isis** 

A regal depiction of Isis with spread wings. Made from cold cast resin and finished in black enamel with fine details picked out in gold. 11 7/8" x 9 7/8" x

\$63.95

SI578

Egyptian Isis

A regal depiction of Isis with spread wings. Detailed silvery base with gold and copper red highlights. Hand Painted Resin 93/4" x 3 1/2" x 11 7/8"

\$76.95

SI581

hand polished statue, by Derek Frost design, of İshtar the goddess of fertility, love, war, and sex and power. Ishtar symbolizes love, including that between hu-