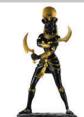

\$63.95

SI578

Egyptian Isis

A regal depiction of Isis with spread wings. Detailed silvery base with gold and copper red highlights. Hand Painted Resin 93/4" x 3 1/2" x 11 7/8"

\$76.95

SI581

hand polished statue, by Derek Frost design, of İshtar the goddess of fertility, love, war, and sex and power. Ishtar symbolizes love, including that between hu-