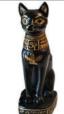

Bastet or Bast, this cat statue honoring the feline Goddess sits with wrapped tail for mantel or altar. Smooth sleek satin black with gold highlights, makes this a regal item for cat

\$40.95 Bastet 5 1/2" SB108

SB252

51/2" Bastet

Bastet or Bast, this cat statue honoring the feline Goddess sits with wrapped tail for mantel or altar. Smooth sleek satin black with gold highlights, makes this a regal item for cat

\$22.95