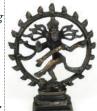

SS556

Shiva Nataraja 9'

A serene depiction of Shiva dancing upon a lotus blossom. Čold cast resin. 9" x 8" x 3"

16" Speculum wall mirror

Alchemy Speculum Wall Mirror Hangs on the wall or stands on its own. Officially licensed by Alchemy Carta 16 inches tall.